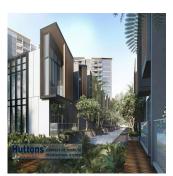

## New Luxury Residential Apartments In Affinity

Hong Kong, Hong Kong Island, Central, Serangoon North Ave 1, , 554336,

A great living experience awaits at 10 - 64 Serangoon North Avenue 1, where a new luxury residential complex called Affinity at Serangoon is being built. This will be made up of 7 blocks of 14 storey apartments, 2 blocks of 3 storey strata landed houses and 1 block of 2 storey strata landed houses. This project is designed by DP Architects Pte Ltd and it is being developed by Oxley Serangoon Pte Ltd. The total site area of this project is 27,583 sq m and it is expected to be completed in 2024 (TOP). There will be 1052 units, with the smallest being a 1-bedroom apartment with an area of 474 sq ft and the largest a strata landed 5 bedroom apartment of 2357 sq ft. Listed below are some of the features that make Affinity so attractive. Completion Year: 2024