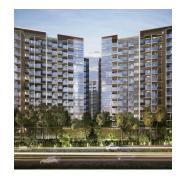

## New Luxury Residential Apartments In Affinity

Hong Kong, Hong Kong Island, Central, Serangoon North Ave 1, , 554336,

A great living experience awaits at 10 - 64 Serangoon North Avenue 1, where a new luxury residential complex called Affinity at Serangoon is being built. This will be made up of 7 blocks of 14 storey apartments, 2 blocks of 3 storey strata landed houses and 1 block of 2 storey strata landed houses. This project is designed by DP Architects Pte Ltd and it is being developed by Oxley Serangoon Pte Ltd. The total site area of this project is 27,583 sq m and it is expected to be completed in 2024 (TOP). There will be 1052 units, with the smallest being a 1-bedroom apartment with an area of 474 sq ft and the largest a strata landed 5 bedroom apartment of 2357 sq ft. Listed below are some of the features that make Affinity so attractive. Completion Year: 2024