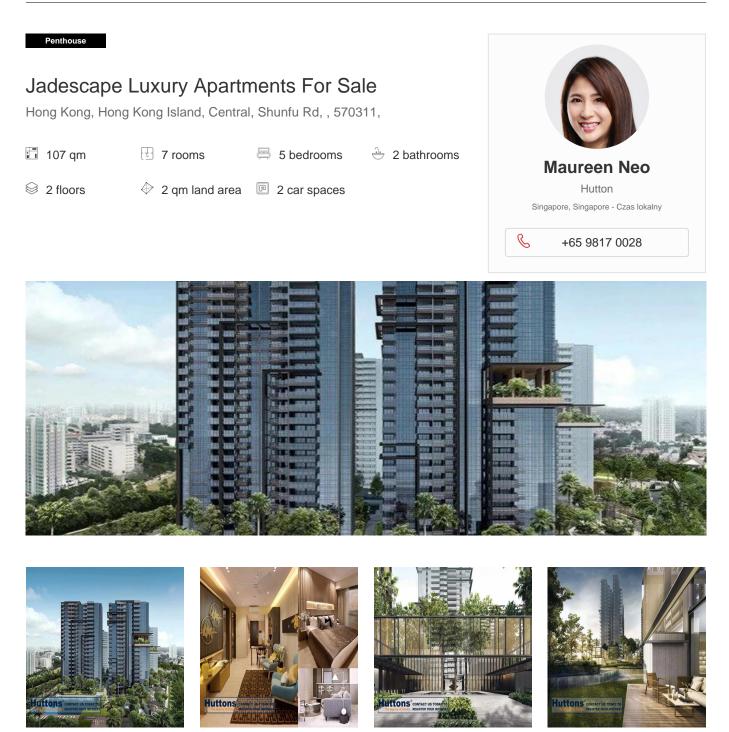

Inspired by the edgy lifestyle of Singapore, a new residential complex called JadeScape is being developed at Shunfu Road in District 20. This project when completed will boast of fully furnished apartments tailored to the highest standard. The development is by the renowned Qingjian Realty. It will have seven residential blocks of 21 to 23 stories. The total size of the project is 36,985.70 sq m with a GFA of 103,559.96 sq m. There will be 1,206 luxury apartments ranging from a single bedroom to five bedroom apartments and two penthouses in each block. JadeScape will give its residents an opportunity to experience the serenity of nature without losing touch with modern city life. Some important features of this project are: Designed by the renowned award winning Architect Paul Noritaka Tange, Tange Associates. Located in the centre of the city with easy access to four MRT lines; Circle Line, North-South Line, Thomson East Coast Line and the proposed Cross Island line. A stone throw away from the MacRitchie Reservoir Park and Bishan-Ang Mo Kio Park. Cutting edge smart home features to provide residents with a secure and comfortable living experience. Wide range of options including 1,2,3,4,5 bedrooms or a penthouse In the close vicinity of several renowned schools. Great potential for rental yield thanks to its location and features. Completion Year: 2023 Address 2,4,6,8,10,12,16 Shunfu Road, Singapore 570311