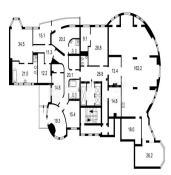

## USD 1750000.00

4 rooms == 3 bedrooms

2 bathrooms

offered a unique apartment with a quality repair, an area of 530 square meters, which will impress with its refinement most demanding customer apartment located in a prestigious building in the center of Kyiv, the windows and terraces offer stunning views of the city, the apartment is fully equipped with furniture and appliances.