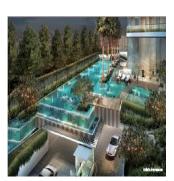

## Espada At St Thomas Walk

Zjednoczone Emiraty Arabskie, Dubai, Dubai, St Thomas Walk, 48, 238126,

Espada is a freehold condominium development located at 48 Saint Thomas Walk. Located in District 9 and minutes' walk to Somerset MRT Station, it comprises of 232 units in a 32-storey tower.