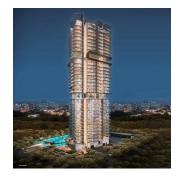

## Espada At St Thomas Walk

Zjednoczone Emiraty Arabskie, Dubai, Dubai, St Thomas Walk, 48, 238126,

Espada is a freehold condominium development located at 48 Saint Thomas Walk. Located in District 9 and minutes' walk to Somerset MRT Station, it comprises of 232 units in a 32-storey tower.