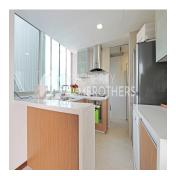

Imagine dining Al-fresco in the comfort and privacy of your own home that overlooks a panoramic view of Bukit Timah. This 4-Bedroom 3067 sqft penthouse makes it possible with its spacious balcony and functional layout. Feel the gentle caress of the light breeze on your cheeks when you push open your balcony doors, this super high story unit. Within 600m, you can walk to the nearby Dover MRT station. And if you have children who are still schooling, don't fret! There are international schools and Henry Park Primary School which surrounds the area.