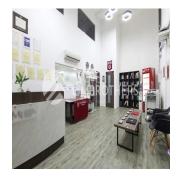

We have a Rare, Freehold B1 Industrial Factory for Sale. The entire property measures 2,357sqft and includes a mezzanine floor that is convenient for business owners to house BOTH an office and a factory operation under one roof. Ceiling height is approximately 5.47m and is currently fully fitted. Ground floor features 1 office, a classroom and toilet while the Mezzanine office size is approximately: 10m x 8.2m and consists of 2 office rooms and a toilet. It's great for your own use or investment and is currently tenanted till December 2019. Maintenance fees are only \$1300 per qtr and features amenities like BBQ pits, a swimming pool and gym within the development itself, allowing you better work-life balance. Interested? Contact us for a viewing today!