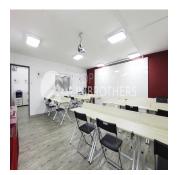

We have a Rare, Freehold B1 Industrial Factory for Sale. The entire property measures 2,357sqft and includes a mezzanine floor that is convenient for business owners to house BOTH an office and a factory operation under one roof. Ceiling height is approximately 5.47m and is currently fully fitted. Ground floor features 1 office, a classroom and toilet while the Mezzanine office size is approximately: 10m x 8.2m and consists of 2 office rooms and a toilet. It's great for your own use or investment and is currently tenanted till December 2019. Maintenance fees are only \$1300 per qtr and features amenities like BBQ pits, a swimming pool and gym within the development itself, allowing you better work-life balance. Interested? Contact us for a viewing today!