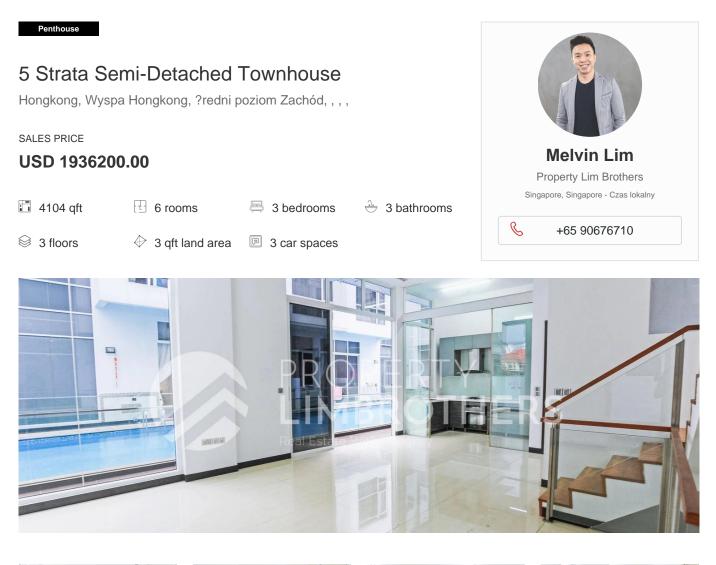

We have 5 Strata Semi-Detached Townhouse available! Each unit has 3-Storey with basement and attic. These houses are a seamless blend of contemporary convenience and classic Singapore charm within the Kovan vicinity. Features of this houses include 5 bedrooms and 4 bathrooms spread across 4,532 to 4,779 SQFT of floor area. One of the highlights of these homes are without doubt the direct entry you have into the swimming pool right from your patio on the first storey. Hillsgrove is designed to cater to any occasion, any lifestyle, any imagination. From calm reflecting pools and thoughtful barbeque decks to the intrinsic function and interior of each home. Crafted with style, beauty and comfort in mind. Modernity by design – is the designer's key theme. Space expands visually with wide hallways, open living room and bedrooms are all thoughtfully planned and designed.