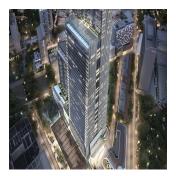

## Wallich Residence In Tanjong Pagar Centre

Ukraina, Kijów, Kijów, Wallich St, 3,,

**□** qm 0 rooms

0 bedrooms

0 bathrooms

∅ 0 floors

♦ 0 gm land area
□ 0 car spaces

Wallich Residence occupies the highest floors of Tanjong Pagar Centre, an ambitious vertical city that comprises a dynamic mix of commercial, residential, retail, hotel and urban park components. Rising directly above Tanjong Pagar MRT station, this new global icon is set to position Tanjong Pagar as the premier business and lifestyle district in the CBD. Wallich Residence is part of the latest visionary development by GuocoLand, a leading regional property company that places quality, innovation and environmental sustainability at the core of every project. GuocoLand's portfolio of premium residential, hospitality, commercial, retail and integrated developments region-wide includes 34 residential projects in prime districts in Singapore. With four levels of amenities, from the hotel-inspired Wallich Concierge Service and the stunning infinity pool at level 39, to the private library on level 52 and breathtaking observation platforms on level 62, Wallich Residence is a tower that stands apart. Not just by its sheer height, but also by the quality of the life one experiences here. Infinity Pool Dipping Pool Casual Dining Room Gourmet Dining Room Glass Viewing Deck Theatrette Gym BBQ Jacuzzi Sky Garden Cabanas Library