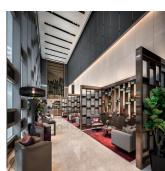

## Wallich Residence In Tanjong Pagar Centre

Ukraina, Kijów, Kijów, Wallich St, 3,,

**□** qm 0 rooms

0 bedrooms

0 bathrooms

∅ 0 floors

♦ 0 gm land area
□ 0 car spaces

Wallich Residence occupies the highest floors of Tanjong Pagar Centre, an ambitious vertical city that comprises a dynamic mix of commercial, residential, retail, hotel and urban park components. Rising directly above Tanjong Pagar MRT station, this new global icon is set to position Tanjong Pagar as the premier business and lifestyle district in the CBD. Wallich Residence is part of the latest visionary development by GuocoLand, a leading regional property company that places quality, innovation and environmental sustainability at the core of every project. GuocoLand's portfolio of premium residential, hospitality, commercial, retail and integrated developments region-wide includes 34 residential projects in prime districts in Singapore. With four levels of amenities, from the hotel-inspired Wallich Concierge Service and the stunning infinity pool at level 39, to the private library on level 52 and breathtaking observation platforms on level 62, Wallich Residence is a tower that stands apart. Not just by its sheer height, but also by the quality of the life one experiences here. Infinity Pool Dipping Pool Casual Dining Room Gourmet Dining Room Glass Viewing Deck Theatrette Gym BBQ Jacuzzi Sky Garden Cabanas Library