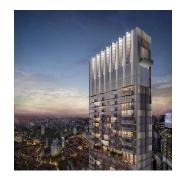

## Wallich Residence In Tanjong Pagar Centre

Ukraina, Kijów, Kijów, Wallich St, 3,,

**□** qm 0 rooms

0 bedrooms

0 bathrooms

∅ 0 floors

♦ 0 gm land area
□ 0 car spaces

Wallich Residence occupies the highest floors of Tanjong Pagar Centre, an ambitious vertical city that comprises a dynamic mix of commercial, residential, retail, hotel and urban park components. Rising directly above Tanjong Pagar MRT station, this new global icon is set to position Tanjong Pagar as the premier business and lifestyle district in the CBD. Wallich Residence is part of the latest visionary development by GuocoLand, a leading regional property company that places quality, innovation and environmental sustainability at the core of every project. GuocoLand's portfolio of premium residential, hospitality, commercial, retail and integrated developments region-wide includes 34 residential projects in prime districts in Singapore. With four levels of amenities, from the hotel-inspired Wallich Concierge Service and the stunning infinity pool at level 39, to the private library on level 52 and breathtaking observation platforms on level 62, Wallich Residence is a tower that stands apart. Not just by its sheer height, but also by the quality of the life one experiences here. Infinity Pool Dipping Pool Casual Dining Room Gourmet Dining Room Glass Viewing Deck Theatrette Gym BBQ Jacuzzi Sky Garden Cabanas Library