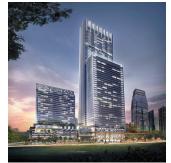

## Wallich Residence In Tanjong Pagar Centre

Ukraina, Kijów, Kijów, Wallich St, 3,,

**□** qm 0 rooms

0 bedrooms

0 bathrooms

∅ 0 floors

♦ 0 gm land area
□ 0 car spaces

Wallich Residence occupies the highest floors of Tanjong Pagar Centre, an ambitious vertical city that comprises a dynamic mix of commercial, residential, retail, hotel and urban park components. Rising directly above Tanjong Pagar MRT station, this new global icon is set to position Tanjong Pagar as the premier business and lifestyle district in the CBD. Wallich Residence is part of the latest visionary development by GuocoLand, a leading regional property company that places quality, innovation and environmental sustainability at the core of every project. GuocoLand's portfolio of premium residential, hospitality, commercial, retail and integrated developments region-wide includes 34 residential projects in prime districts in Singapore. With four levels of amenities, from the hotel-inspired Wallich Concierge Service and the stunning infinity pool at level 39, to the private library on level 52 and breathtaking observation platforms on level 62, Wallich Residence is a tower that stands apart. Not just by its sheer height, but also by the quality of the life one experiences here. Infinity Pool Dipping Pool Casual Dining Room Gourmet Dining Room Glass Viewing Deck Theatrette Gym BBQ Jacuzzi Sky Garden Cabanas Library