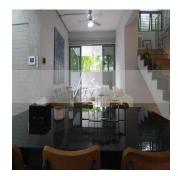

## \$ 3486000.00

3100 qft

10 rooms

6 bedrooms

4 bathrooms

♦ 4 qft land area

4 car spaces

This is a beautiful and modern 3 storey corner terrace in the Siglap vicinity. There is an abundance of amenities within easy reach from this house. The house has an almost north-south orientation and has a double volume living area with an open concept kitchen. This is the current house configuration, 1st floor, :: parks two cars :: split living/dining :: one bedroom :: one bathroom :: open concept kitchen :: backyard :: garden :: helper's room + helper's toilet 2nd floor, :: family area :: two common bedrooms (shared bathroom) 3rd floor, :: two common bedrooms (shared bathroom) :: one ensuite master bedroom