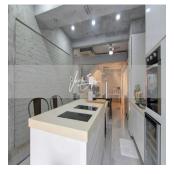

## \$ 3486000.00

3100 qft

10 rooms

6 bedrooms

4 bathrooms

♦ 4 qft land area

4 car spaces

This is a beautiful and modern 3 storey corner terrace in the Siglap vicinity. There is an abundance of amenities within easy reach from this house. The house has an almost north-south orientation and has a double volume living area with an open concept kitchen. This is the current house configuration, 1st floor, :: parks two cars :: split living/dining :: one bedroom :: one bathroom :: open concept kitchen :: backyard :: garden :: helper's room + helper's toilet 2nd floor, :: family area :: two common bedrooms (shared bathroom) 3rd floor, :: two common bedrooms (shared bathroom) :: one ensuite master bedroom