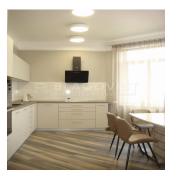

## USD 475000.00

2 bedrooms

1 bathrooms

Specific apartments. New expensive and stylish repair, everything is thought through to the smallest detail. Two bedrooms (each with its own bathroom), kitchen, living room, cloakroom, laundry room, guest c / y. Filters for water purification (osmosis) are installed; unified air conditioning system; Dishwasher; boiler. There is a parking place (the cost is discussed separately).