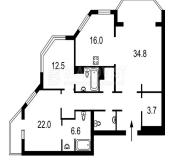

## USD 475000.00

2 bedrooms

1 bathrooms

Specific apartments. New expensive and stylish repair, everything is thought through to the smallest detail. Two bedrooms (each with its own bathroom), kitchen, living room, cloakroom, laundry room, guest c / y. Filters for water purification (osmosis) are installed; unified air conditioning system; Dishwasher; boiler. There is a parking place (the cost is discussed separately).