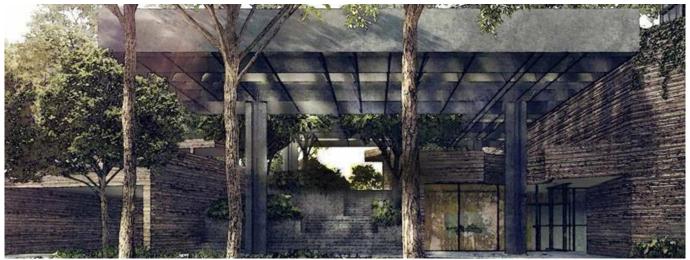

## Home Within A Botanic Garden In District 9

Hongkong, Nowe terytoria, Sai Kung, Martin PI, 10, 237963,

 $\blacksquare$  8 rooms  $\blacksquare$  4 bedrooms  $\stackrel{ riangle}{\oplus}$  4 bathrooms

A rare new project in this mature prime district, Martin Modern combines thoughtful modern design and unrivalled accessibility with the privileges of cosmopolitan living at its doorstep, coddled within a lush and spacious botanical park. Martin Modern has devoted 80% of its land area to be artfully developed into a unique botanical garden and arboretum of native flora, forming an enchanting natural park that will embrace the two-tower development. TOP: 30th June 2022 No of Blocks: Two blocks of 30 storey with roof garden No of Units: 450 units Max. GFA: 44,620.80sqm (480,300.80sqft) No. of Towers / Storeys 2 towers of 30-storey Building Height: North Tower 30 storey , South Tower 30 storey No. of Lifts: 3 + 2 private lifts per tower No. of Car Park Lots: 450 + 4 handicap lots Showflat Types: 2+Study (Type B4S, 872 sqft) 3-Bedroom (Type C4, 1421 sqft) 4-Bedroom Premium (Type D2 (PL), 1798 sqft)