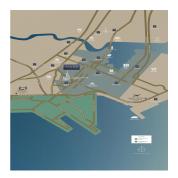

Available From: 02.08.2019

Floor: 4 Floors: 4 Rok Zbudowany: Car Spaces: 4 Year Of Construction: 2017 Type: Office

2017

Tanjong Pagar is leading the transformation of one of the most exciting government land redevelopment projects in Singapore to date, which will see a seamless extension of the existing CBD to form a new waterfront city. At its prime location in the district, Tanjong Pagar Centre is poised to become the gateway to this waterfront city and the exhilarating new live-work-play opportunities to come. Life at Wallich Residence blends the buzz of the CBD with Tanjong Pagar's thriving residential community, where you can experience the heritage sights of Chinatown alongside the lively dining and entertainment scene at Ann Siang Hill, Club Street, Tras Street and Duxton Hill. Branding itself a prime investment destination for those looking into the Asian Pacific market, Singapore lives up to its name as the global financial hub of the region. Aside from that, this bustling metropolis is deemed a comfortable and safe home for Singaporeans. Those residing in this vibrant city will enjoy its high quality of life, optimum business environment and unique culture. Within this highly-developed nation, Wallich Residence is, in fact, located in a thriving and rapidly-growing district, Tanjong Pagar. Located within the Central Business District, Wallich Residence stands among the hustle and bustle of countless business activities. It also houses an eclectic mix of cultural relics like shop-houses and temples, injecting a hint of nostalgia to the otherwise-contemporary setting. All in all, the CBD is a well-consolidated avenue for financial and leisure activities. Some government land redevelopment plans that are underway, serve to extend the existing CBD to form a waterfront city. Tanjong Pagar, and hence, Wallich Residence will be in the heart of all that exciting transformation.