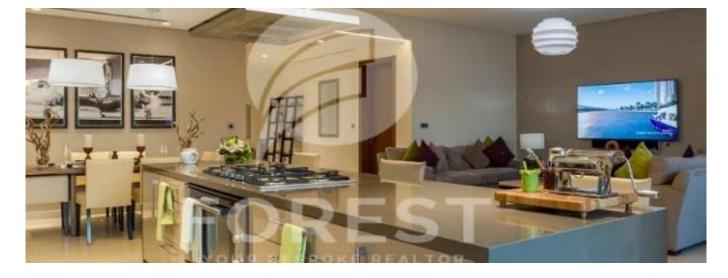

Floor: 4 Floors: 4

Rok Zbudowany: 2017 Car Spaces: 4

Year Of Construction: 2017

Type: Office

Sobha Creek Vistas, Dubai's new finest level of living. Sobha Creek Vistas is located at the centre of Dubai in a unique location, facing the Dubai creek. Creek Horizon's two towers will be located adjacent to the central park of the island district and have views of the Downtown skyline, the Creek, and the Ras Al Khor Wildlife Sanctuary.