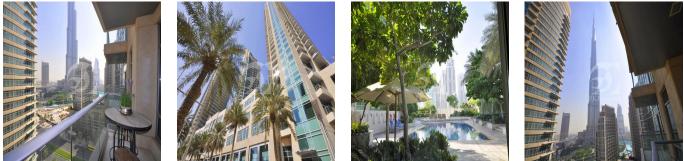

Spacious 2 bedroom Apartment. Open plan living with dining area with balcony, which overlooks & has stunning views of the Burj Khalifa and Dubai fountain. Photos are for illustration purpose only!

Available From: 01.01.1970

Floor: 4

Floors: 4 Rok Zbudowany: 2017

Zbudowany: Car Spaces: 4

Year Of Construction: 2017

Type: Office

The Lofts Central tower in Downtown Dubai is located just opposite to Burj Khalifa. The Lofts are a bold new interpretation of urban living in Dubai today. Designed as part of Downtown Dubai, The Lofts form an integral part of one of the world's most fascinating new cosmopolitan centres. Conceived by the brightest architectural minds of our time, they fit perfectly into this nexus of culture, enterprise, commerce and adventure.