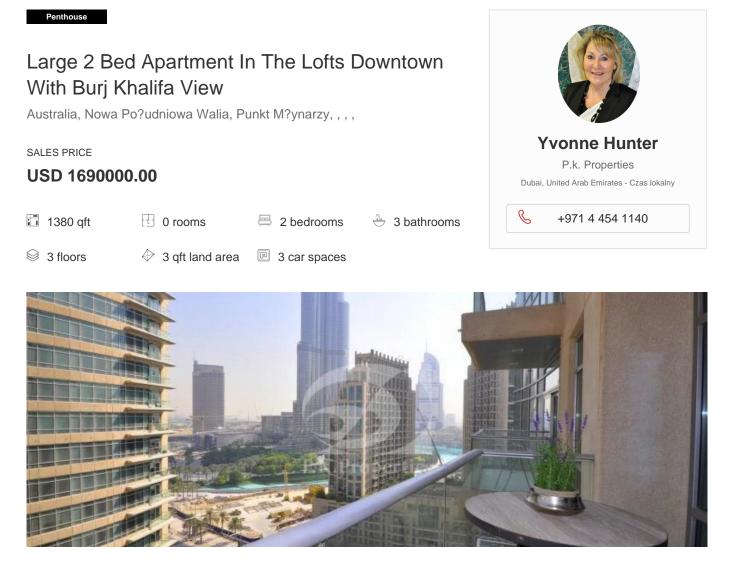

Spacious 2 bedroom Apartment. Open plan living with dining area with balcony, which overlooks & has stunning views of the Burj Khalifa and Dubai fountain. Photos are for illustration purpose only!

Available From: 01.01.1970