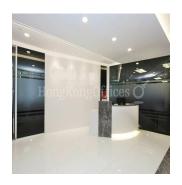

View It offers an open view. There are views from two sides of this office. Internal Condition The fully fitted office is in good condition. The layout is efficient. The conference room is presentable. The meeting room is presentable. The manager room is spacious. The director room is large. The open office area is roomy enough for workstations and filing cabinets. It enjoys a direct lift lobby. Furniture is provided for a quick move in. Professionally designed reception greets your guests.