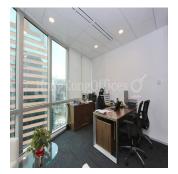

View It offers an open view. There are views from two sides of this office. Internal Condition The fully fitted office is in good condition. The layout is efficient. The conference room is presentable. The meeting room is presentable. The manager room is spacious. The director room is large. The open office area is roomy enough for workstations and filing cabinets. It enjoys a direct lift lobby. Furniture is provided for a quick move in. Professionally designed reception greets your guests.