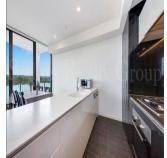

## Spectacular 2 Bedroom Apartment With Stunning Waterfront View

Zuid-Afrika, Gauteng, Sandton, Burroway Rd, 1, 2127,

🗊 qm 🕒 4 kamers 🚐 2 slaapkamers 🕀 2 badkamers

Landoppervlak Parkeerplaatsen

This brand new luxury waterside "PAYCE developed" apartment, situated at the heart of prime Wentworth Point area with overlooking the water view of Parramatta river, now introduce a well-designed spacious 2 bedroom apartment to the market. The stylish modern home with its perfect position has everything you need at your convenience. PROPERTY FEATURES: North facing optimizes the most sun light throughout the day. Spacious 2 bedroom apartment with amazing water view looking out from the balcony. Large open plan living area High standard kitchen appliances with good quality Built-in wardrobes in both bedrooms. Touch screen video intercom Secured underground car park Strata levy \$1,167 p.q approx. Council rate \$251 p.q approx. Water rate \$172 p.q approx