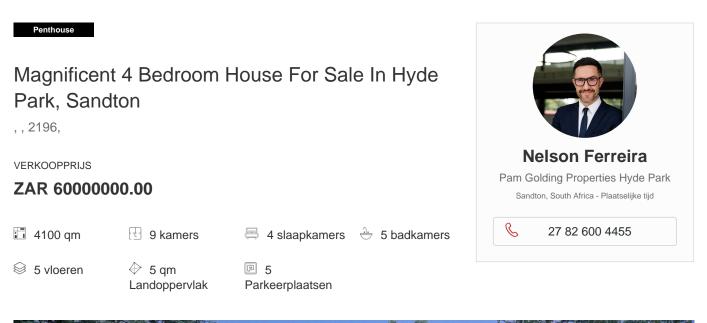

## Property export

Gracious Estate on 15 000 sm (land size), is a once in a lifetime acquisition for the privileged connoisseur who wishes to enjoy the security of a boomed and guarded street and yet still enjoy the freedom of acres of land and secluded privacy in the most sought after and prestigious road in Hyde Park.

Don't lose out on the opportunity to transform this unique property into your dream home.

Verkrijgbaar Bij: 15.06.2024

| Vloeren: 4 Vloe | en: 4 Bouwja | ar: 2017 Parkeer | plaatsen: 4 Bouwjaar: | 2017 Type: Ka | antoor |
|-----------------|--------------|------------------|-----------------------|---------------|--------|
|-----------------|--------------|------------------|-----------------------|---------------|--------|