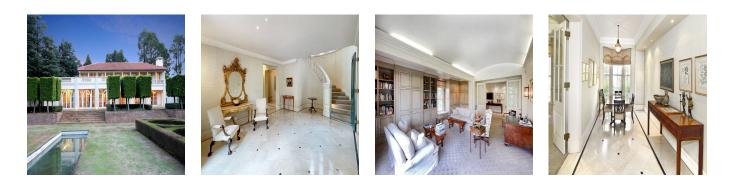

Numerous interflowing reception rooms, consisting of formal lounge (with two seating areas), dining room and informal lounge which leads to an enormous entertainer's patio (with both dining and seated areas and vaulted ceilings), which has the advantage of being enclosed, ideal for both summer and winter casual entertaining and family living with views rolling verdant green lawns and gardens with statues and water features.

Well-designed kitchen with central island . Separate laundry, scullery, pantry, cold-room.

## SECOND LEVEL

Luxurious Main bedroom suite opening to balcony with views, with his and hers dressing rooms and superb bathroom. 3 further spacious bedroom suites. Fully fitted study- with feature mahogany wood panels.