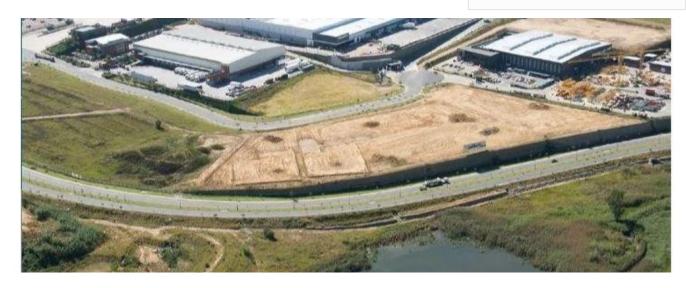

## Attractive Warehouse For Sale In Waterfall

Zuid-Afrika, Gauteng, Sandton, , , ,

1 4651 qm

tamers

slaapkamers

qm
Landoppervlak

Parkeerplaatsen

NEW DEVELOPMENT - WATERFALL DISTRIBUTION CAMPUS, MIDRAND Attractive warehousing and distribution/ light industrial site with good exposure to the K101 (Old Pretoria Rd) and Allandale. Total GLA 4 651sqm Warehouse 3 953sqm Office 698sqm Rates & Taxes US\$0.6 Operating Costs US\$0.2/sqm There is an option to rent available Waterfall is a signature mixed-use development located in Gauteng, South Africa's commercial centre. LOCALITY The strategic positioning of this flagship precinct is changing the landscape of Gauteng. Waterfall spans land on both sides of the N1 highway and is defined by excellent accessibility and visibility. Linked by multiple access roads, pedestrian walkways and various modes of public transport, integrated mobility is a reality. SAFETY Everything from 24-hour patrolled security, CCTV cameras and panic buttons every 200 metres to biometric access control and street lighting on back-up power offers peace of mind. SUSTAINABILITY A green philosophy is embedded in a total holistic urban design. Sustainable building practices ensure every step of Waterfall's development is efficient, cost-effective and sustainable. Includes energy and water efficiency and waste management Continuity of utility supply through interruptions of service delivery Includes back-up power for a range of realistic scenarios and water/waste continuity plans VITALITY Designed as a walkable, runnable, bikeable city, Waterfall promotes safe movement and healthy living. Interactive public spaces encourage a sense of community. Easily accessible Multiple access roads Various modes of public transport, including Gautrain with a dedicated Gautrain bus Single taxi trip between Waterfall City and Greater Tembisa, Midrand, Alexandra, Randburg & JHB CBD Blue Chip neighbours who include BMW, Dischem, Digistics, Dimension Data, etc.