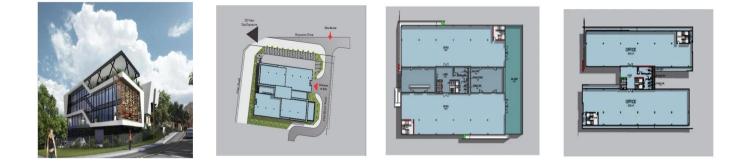

## Generated On: Thu, 21 Nov 2024 17:43:20 +0000

This prestigious state of the-art office building is very prominently located on two of the major arterial roads in the Bryanston commercial node. Google, Microsoft, Samsung, Ferrari and Jindal seem to be leading the move of big international corporates into Bryanston. This movement is probably because the Bryanston node currently has all the lifestyle (restaurants, markets, gymnasiums etc) and shopping centre facilities to support an upmarket office node. In addition, Bryanston offers quicker access to the N1 highway system and does not suffer from the extreme congestion currently being experienced in the Sandton Central Business District. The building has 3 351 m2 of premium grade office accommodation with high quality specifications and finishes, state-of-the-art facilities and excellent accessibility. As a top quality modern office building it is a pace setter in establishing premium grade rental levels in Bryanston and combines the latest building services with ample parking at a superb location. The 3 351 m2 of building consists of a central core with two rectangular floor plates on either side. So simple and space efficient is the layout that effectively this facility could house a business normally requiring up to 4000 m2 of floor space. In addition to the office space there is also 971 m2 of supplementary space comprising balconies and storage areas. Ample parking (157 bays) is provided mainly by way of two levels of basement parking to give a parking ratio of 5.2 bays per 100 m2. Extras: Ground floor balcony of 401m2 and two roof top covered entertainers balconies totaling 546m2. Stores 23m2