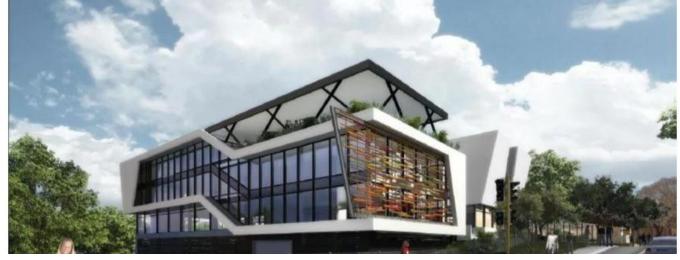

## Generated On: Thu, 21 Nov 2024 17:43:20 +0000

This prestigious state of the-art office building is very prominently located on two of the major arterial roads in the Bryanston commercial node. Google, Microsoft, Samsung, Ferrari and Jindal seem to be leading the move of big international corporates into Bryanston. This movement is probably because the Bryanston node currently has all the lifestyle (restaurants, markets, gymnasiums etc) and shopping centre facilities to support an upmarket office node. In addition, Bryanston offers quicker access to the N1 highway system and does not suffer from the extreme congestion currently being experienced in the Sandton Central Business District. The building has 3 351 m2 of premium grade office accommodation with high quality specifications and finishes, state-of-the-art facilities and excellent accessibility. As a top quality modern office building it is a pace setter in establishing premium grade rental levels in Bryanston and combines the latest building services with ample parking at a superb location. The 3 351 m2 of building consists of a central core with two rectangular floor plates on either side. So simple and space efficient is the layout that effectively this facility could house a business normally requiring up to 4000 m2 of floor space. In addition to the office space there is also 971 m2 of supplementary space comprising balconies and storage areas. Ample parking (157 bays) is provided mainly by way of two levels of basement parking to give a parking ratio of 5.2 bays per 100 m2. Extras: Ground floor balcony of 401m2 and two roof top covered entertainers balconies totaling 546m2. Stores 23m2