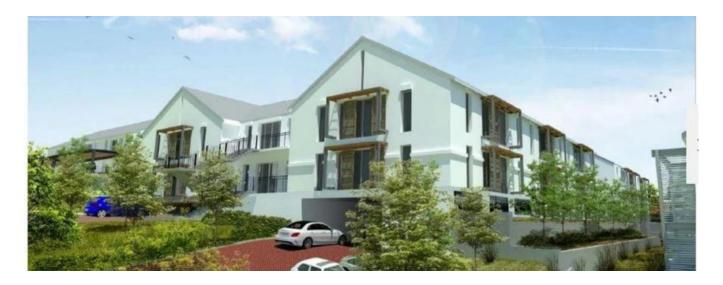

## USD 2351900.00

**□** 993 gm

kamers

slaapkamers

badkamers

qm
Landoppervlak

Parkeerplaatsen

PRIME OFFICES IN A BEAUTIFUL BUSINESS PARK WITH GREAT VIEWS This new development is situated on a portion of the D'Aria Wine Estate adjacent to the existing Vineyards Office Estate. The park has got good exposure onto Jip De Jager drive and is in close proximity to the N1 motorway. Nearby retail amenities include Tyger Valley shopping centre and Willowbridge. This ground-floor office that is available to purchase is 993m2 at US\$ 2,351,856.26 which includes basement and open parking bays. There is storeroom space as well as a patio also included in the price. I have three other offices for sale with sizes of; 203, 265 and another size of 993m2 on the first-floor. Please contact me for more information or to arrange for a viewing.