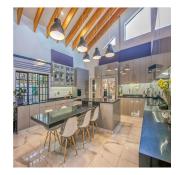

The fitted kitchen is the focal point of the house, complete with a fantastic family dining area, top-of-the-line Siemens and Smeg appliances, Caesarstone countertops, plenty of cabinet space, and prep workstations that will satisfy any food enthusiast. For those big gatherings, a separate scullery with an additional oven and burner is a benefit. A second, sizable, entertaining deck is accessible from the dining area.