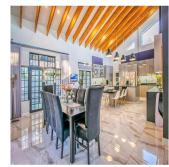

## Property export

Perfect for the cover of a magazine! Style, glamour, unmatched finishing, and the most amazing living one could ever hope for are all here in this wonderful property.

Stepping through the huge front door into the double-volume foyer, one is greeted by an open-plan dining area, TV lounge, and kitchen with luxurious tiling and vaulted ceilings.

This house is an entertainer's dream come true with seamless indoor/outdoor living and wall-to-wall stacker aluminum doors that provide the ultimate entertaining experience. Savor the best entertaining experience on the two spacious covered patios.

The fitted kitchen is the focal point of the house, complete with a fantastic family dining area, top-of-the-line Siemens and Smeg appliances, Caesarstone countertops, plenty of cabinet space, and prep workstations that will satisfy any food enthusiast. For those big gatherings, a separate scullery with an additional oven and burner is a benefit. A second, sizable, entertaining deck is accessible from the dining area.