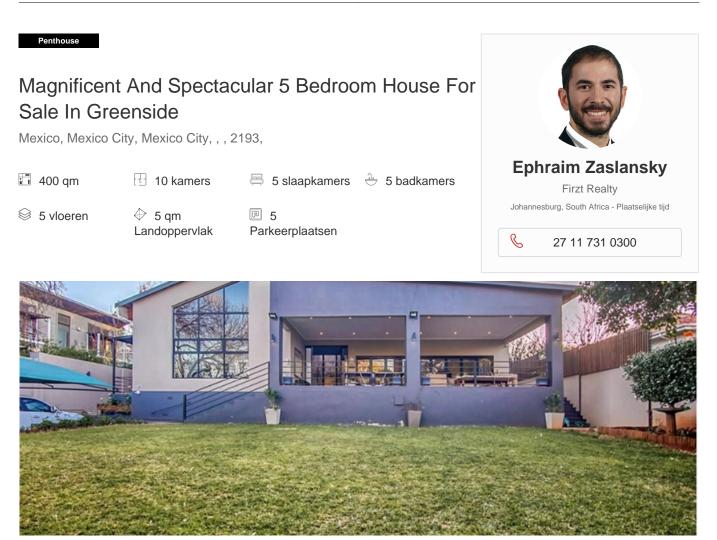

## Property export

Perfect for the cover of a magazine! Style, glamour, unmatched finishing, and the most amazing living one could ever hope for are all here in this wonderful property.

Stepping through the huge front door into the double-volume foyer, one is greeted by an open-plan dining area, TV lounge, and kitchen with luxurious tiling and vaulted ceilings.

This house is an entertainer's dream come true with seamless indoor/outdoor living and wall-to-wall stacker aluminum doors that provide the ultimate entertaining experience. Savor the best entertaining experience on the two spacious covered patios.