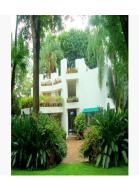

## The Passover For Sale

1 923 gm

18 kamers

9 slaapkamers \$\div \text{9}\$ badkamers

♦ 9 gm

Landoppervlak Parkeerplaatsen

This extraordinary wooded estate in Acapantzingo is a great business opportunity, ideal for a housing or commercial development. A few blocks from Emperor Maximilian's summer residence, it lies deep in a forest of huge mature trees with an apantle running through. The contemporary main residence has high ceilings and windows, which surround it, bathing the interior with light and bringing the impressive garden indoors. The ground floor has a large living room with fireplace, dining room, studio with half bath, kitchen and two terraces. Upstairs is a spacious master suite with sitting area and bath, a terrace and an artist's studio. A guest suite with bath completes the upper floor. There are two guesthouses on the property: one has a bedroom, bath, living room with fireplace, kitchen and terrace. The second has two bedrooms, two baths, living room with fireplace and kitchen. Service areas: one house with two bedrooms, bath and laundry, as well as a security gate house with two bedrooms, two baths, sitting area and kitchen. One of a kind property and one of a kind opportunity. Land area: 20,000 m2 Construction: 923 m2