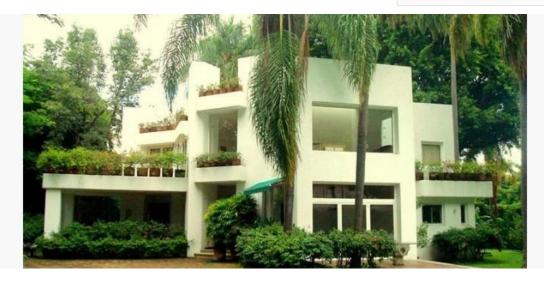

## The Passover For Sale

1 923 gm

18 kamers

9 slaapkamers \$\div \text{9}\$ badkamers

♦ 9 gm

Landoppervlak Parkeerplaatsen

This extraordinary wooded estate in Acapantzingo is a great business opportunity, ideal for a housing or commercial development. A few blocks from Emperor Maximilian's summer residence, it lies deep in a forest of huge mature trees with an apantle running through. The contemporary main residence has high ceilings and windows, which surround it, bathing the interior with light and bringing the impressive garden indoors. The ground floor has a large living room with fireplace, dining room, studio with half bath, kitchen and two terraces. Upstairs is a spacious master suite with sitting area and bath, a terrace and an artist's studio. A guest suite with bath completes the upper floor. There are two guesthouses on the property: one has a bedroom, bath, living room with fireplace, kitchen and terrace. The second has two bedrooms, two baths, living room with fireplace and kitchen. Service areas: one house with two bedrooms, bath and laundry, as well as a security gate house with two bedrooms, two baths, sitting area and kitchen. One of a kind property and one of a kind opportunity. Land area: 20,000 m2 Construction: 923 m2