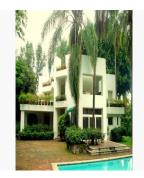

## The Passover For Sale

1 923 gm

18 kamers

9 slaapkamers \$\div \text{9}\$ badkamers

♦ 9 gm

Landoppervlak Parkeerplaatsen

This extraordinary wooded estate in Acapantzingo is a great business opportunity, ideal for a housing or commercial development. A few blocks from Emperor Maximilian's summer residence, it lies deep in a forest of huge mature trees with an apantle running through. The contemporary main residence has high ceilings and windows, which surround it, bathing the interior with light and bringing the impressive garden indoors. The ground floor has a large living room with fireplace, dining room, studio with half bath, kitchen and two terraces. Upstairs is a spacious master suite with sitting area and bath, a terrace and an artist's studio. A guest suite with bath completes the upper floor. There are two guesthouses on the property: one has a bedroom, bath, living room with fireplace, kitchen and terrace. The second has two bedrooms, two baths, living room with fireplace and kitchen. Service areas: one house with two bedrooms, bath and laundry, as well as a security gate house with two bedrooms, two baths, sitting area and kitchen. One of a kind property and one of a kind opportunity. Land area: 20,000 m2 Construction: 923 m2