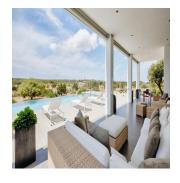

## Impressive House In Formentera

Hong Kong, Hong Kong Island, CENTRAL, , , 07818,

0 kamers

♦ 5 qm

Landoppervlak Parkeerplaatsen

4 slaapkamers

5 badkamers

Impressive house newly constructed (2011) which has 300sq.m built on a private plot of 1.5 hectares. It is located just two minutes from the beach by car between the two most important towns on the island, the capital San Francesc and San Ferran. This fantastic property offers 4 rooms all exterior with access to the garden. The master-suite is very spacious, it has a bathroom with bathtub, large closet and skylights in the ceiling that give it natural light. The other 3 rooms also have their own bathroom, air conditioning and individual heating and plenty of natural light. The house offers sets of air conditioning and heating in all rooms. The floor is high quality porcelain. The kitchen is modern and has access to the pool and immediate access to the living room. Complement housing: a bathroom, laundry and parking. In addition, the large plot has olive and lemon trees, among others, that embellish the views in all directions.