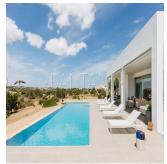

## Impressive House In Formentera

Hong Kong, Hong Kong Island, CENTRAL, , , 07818,

0 kamers

♦ 5 qm

Landoppervlak Parkeerplaatsen

4 slaapkamers

5 badkamers

Impressive house newly constructed (2011) which has 300sq.m built on a private plot of 1.5 hectares. It is located just two minutes from the beach by car between the two most important towns on the island, the capital San Francesc and San Ferran. This fantastic property offers 4 rooms all exterior with access to the garden. The master-suite is very spacious, it has a bathroom with bathtub, large closet and skylights in the ceiling that give it natural light. The other 3 rooms also have their own bathroom, air conditioning and individual heating and plenty of natural light. The house offers sets of air conditioning and heating in all rooms. The floor is high quality porcelain. The kitchen is modern and has access to the pool and immediate access to the living room. Complement housing: a bathroom, laundry and parking. In addition, the large plot has olive and lemon trees, among others, that embellish the views in all directions.