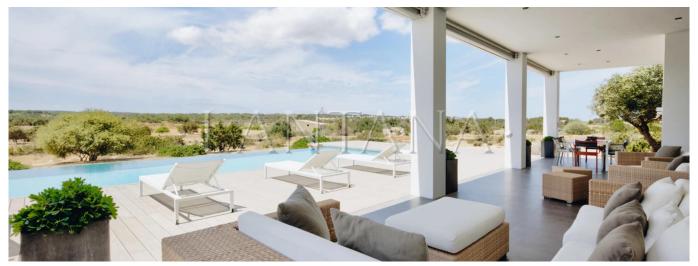

## Impressive House In Formentera

Hong Kong, Hong Kong Island, CENTRAL, , , 07818,

0 kamers

♦ 5 qm

Landoppervlak Parkeerplaatsen

4 slaapkamers

5 badkamers

Impressive house newly constructed (2011) which has 300sq.m built on a private plot of 1.5 hectares. It is located just two minutes from the beach by car between the two most important towns on the island, the capital San Francesc and San Ferran. This fantastic property offers 4 rooms all exterior with access to the garden. The master-suite is very spacious, it has a bathroom with bathtub, large closet and skylights in the ceiling that give it natural light. The other 3 rooms also have their own bathroom, air conditioning and individual heating and plenty of natural light. The house offers sets of air conditioning and heating in all rooms. The floor is high quality porcelain. The kitchen is modern and has access to the pool and immediate access to the living room. Complement housing: a bathroom, laundry and parking. In addition, the large plot has olive and lemon trees, among others, that embellish the views in all directions.