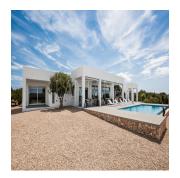

## Impressive House In Formentera

Hong Kong, Hong Kong Island, CENTRAL, , , 07818,

0 kamers

♦ 5 qm

Landoppervlak Parkeerplaatsen

4 slaapkamers

5 badkamers

Impressive house newly constructed (2011) which has 300sq.m built on a private plot of 1.5 hectares. It is located just two minutes from the beach by car between the two most important towns on the island, the capital San Francesc and San Ferran. This fantastic property offers 4 rooms all exterior with access to the garden. The master-suite is very spacious, it has a bathroom with bathtub, large closet and skylights in the ceiling that give it natural light. The other 3 rooms also have their own bathroom, air conditioning and individual heating and plenty of natural light. The house offers sets of air conditioning and heating in all rooms. The floor is high quality porcelain. The kitchen is modern and has access to the pool and immediate access to the living room. Complement housing: a bathroom, laundry and parking. In addition, the large plot has olive and lemon trees, among others, that embellish the views in all directions.