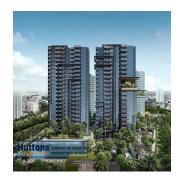

## Jadescape Luxury Apartments For Sale

Hong Kong, Hong Kong Island, Central, Shunfu Rd, , 570311,

Landoppervlak

7 kamers

Parkeerplaatsen

Inspired by the edgy lifestyle of Singapore, a new residential complex called JadeScape is being developed at Shunfu Road in District 20. This project when completed will boast of fully furnished apartments tailored to the highest standard. The development is by the renowned Qingjian Realty. It will have seven residential blocks of 21 to 23 stories. The total size of the project is 36,985.70 sq m with a GFA of 103,559.96 sq m. There will be 1,206 luxury apartments ranging from a single bedroom to five bedroom apartments and two penthouses in each block. JadeScape will give its residents an opportunity to experience the serenity of nature without losing touch with modern city life. Some important features of this project are: Designed by the renowned award winning Architect Paul Noritaka Tange, Tange Associates. Located in the centre of the city with easy access to four MRT lines; Circle Line, North-South Line, Thomson East Coast Line and the proposed Cross Island line. A stone throw away from the MacRitchie Reservoir Park and Bishan-Ang Mo Kio Park. Cutting edge smart home features to provide residents with a secure and comfortable living experience. Wide range of options including 1,2,3,4,5 bedrooms or a penthouse In the close vicinity of several renowned schools. Great potential for rental yield thanks to its location and features. Completion Year: 2023 Address 2,4,6,8,10,12,16 Shunfu Road, Singapore 570311