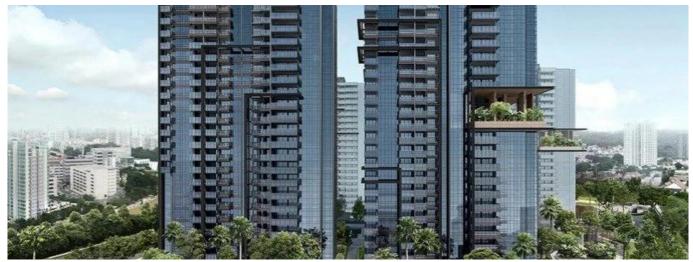

## Jadescape Luxury Apartments For Sale

Hong Kong, Hong Kong Island, Central, Shunfu Rd, , 570311,

Landoppervlak

7 kamers

Parkeerplaatsen

Inspired by the edgy lifestyle of Singapore, a new residential complex called JadeScape is being developed at Shunfu Road in District 20. This project when completed will boast of fully furnished apartments tailored to the highest standard. The development is by the renowned Qingjian Realty. It will have seven residential blocks of 21 to 23 stories. The total size of the project is 36,985.70 sq m with a GFA of 103,559.96 sq m. There will be 1,206 luxury apartments ranging from a single bedroom to five bedroom apartments and two penthouses in each block. JadeScape will give its residents an opportunity to experience the serenity of nature without losing touch with modern city life. Some important features of this project are: Designed by the renowned award winning Architect Paul Noritaka Tange, Tange Associates. Located in the centre of the city with easy access to four MRT lines; Circle Line, North-South Line, Thomson East Coast Line and the proposed Cross Island line. A stone throw away from the MacRitchie Reservoir Park and Bishan-Ang Mo Kio Park. Cutting edge smart home features to provide residents with a secure and comfortable living experience. Wide range of options including 1,2,3,4,5 bedrooms or a penthouse In the close vicinity of several renowned schools. Great potential for rental yield thanks to its location and features. Completion Year: 2023 Address 2,4,6,8,10,12,16 Shunfu Road, Singapore 570311