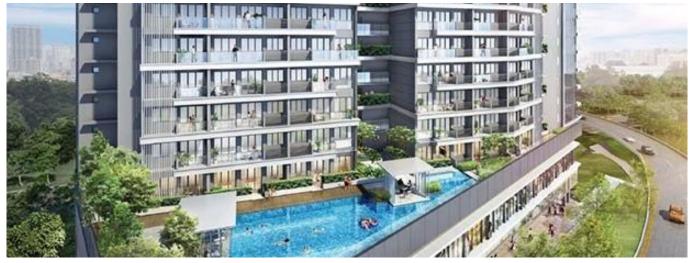

## Freehold Mixed Development At The Rise

Verenigde Arabische Emiraten, Dubai, Dubai, Oxley Rise, , ,

1195 qft 12 kamers

🗐 6 slaapkamers 🕛 6 badkamers

♦ 6 qft

**P** 6

Landoppervlak Parkeerplaatsen

The Rise at Oxley is a freehold mixed development located at 71 Oxley Rise, Singapore 238698 in District 09. This development comprises of 29 commercial units and 120 residential units, with layouts ranging from one to four bedroom and penthouses. TOP is estimated to be obtained in 2022.