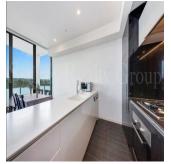

## Spectacular 2 Bedroom Apartment With Stunning Waterfront View

Zuid-Afrika, Gauteng, Sandton, Burroway Rd, 1, 2127,

🗊 qm 🕒 4 kamers 🚐 2 slaapkamers 🕀 2 badkamers

Landoppervlak Parkeerplaatsen

This brand new luxury waterside "PAYCE developed" apartment, situated at the heart of prime Wentworth Point area with overlooking the water view of Parramatta river, now introduce a well-designed spacious 2 bedroom apartment to the market. The stylish modern home with its perfect position has everything you need at your convenience. PROPERTY FEATURES: North facing optimizes the most sun light throughout the day. Spacious 2 bedroom apartment with amazing water view looking out from the balcony. Large open plan living area High standard kitchen appliances with good quality Built-in wardrobes in both bedrooms. Touch screen video intercom Secured underground car park Strata levy \$1,167 p.q approx. Council rate \$251 p.q approx. Water rate \$172 p.q approx