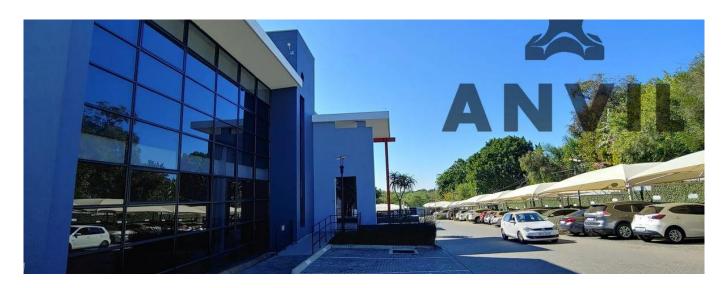

## A-Grade Office Building For Rent In Bryanston

Verenigde Arabische Emiraten, Dubai, Dubai, Bryanston Dr., 2191,

MAANDELIJKSE HUURPRIJS

USD 14872.00

VERKOOPPRIJS

## **USD 0.00**

🛅 qm 🖽 0 kamers 🚐 0 slaapkamers 🚊 0 badkamers

 $\ensuremath{ igorplus }$  0 vloeren  $\ensuremath{ igorplus }$  0 qm  $\ensuremath{ igorplus }$  0

Landoppervlak Parkeerplaatsen

Office to Lease at Culross on Main in the business node of Bryanston, a well sought after and prime office location. This is an exciting new office park development in Bryanston. Culross on Main office park is home to some well-known international brands and top tier clientele. In close proximity to main roads and the high way as well as public transport it makes for a highly demanded office space. The entire building will be available To Let from 1 June 2019 and is situated in the prestigious area of Bryanston. If your company is looking for exclusivity and privacy then this is the place for you. The premises for rent consists of ground and first floor with an AWE-Inspiring rooftop terrace boasting 360 degree views and a fantastic atmosphere with kitchenette facilities. There is an existing fit-out in place which is multi functional with ground floor offices/meeting rooms and multiple boardrooms to one side and a more open-plan layout to the other, The ground floor also features two kitchenettes. The first floor is predominantly open-plan, has its own kitchenette and a meeting room. There are very spacious balconies throughout the building offering an abundance of natural ventilation and light with floor to veiling windows. Contact Anvil Property Smith to take advantage of this opportunity.