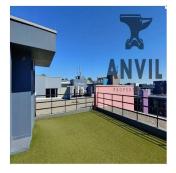

Penthouse

## **USD 0.00**

🛅 qm 🖽 0 kamers 🚐 0 slaapkamers 🚊 0 badkamers

 $\ensuremath{ igorplus }$  0 vloeren  $\ensuremath{ igorplus }$  0 qm  $\ensuremath{ igorplus }$  0

Landoppervlak Parkeerplaatsen

Office to Lease at Culross on Main in the business node of Bryanston, a well sought after and prime office location. This is an exciting new office park development in Bryanston. Culross on Main office park is home to some well-known international brands and top tier clientele. In close proximity to main roads and the high way as well as public transport it makes for a highly demanded office space. The entire building will be available To Let from 1 June 2019 and is situated in the prestigious area of Bryanston. If your company is looking for exclusivity and privacy then this is the place for you. The premises for rent consists of ground and first floor with an AWE-Inspiring rooftop terrace boasting 360 degree views and a fantastic atmosphere with kitchenette facilities. There is an existing fit-out in place which is multi functional with ground floor offices/meeting rooms and multiple boardrooms to one side and a more open-plan layout to the other, The ground floor also features two kitchenettes. The first floor is predominantly open-plan, has its own kitchenette and a meeting room. There are very spacious balconies throughout the building offering an abundance of natural ventilation and light with floor to veiling windows. Contact Anvil Property Smith to take advantage of this opportunity.