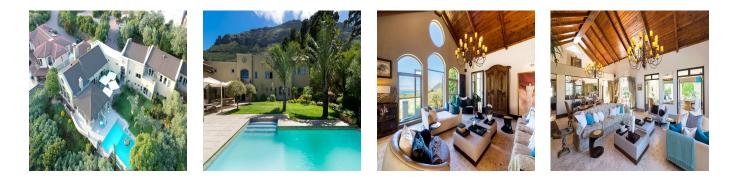

Set up high on the mountain surrounded by beautiful Olive trees with the background symphony of the cicadas you could be sitting in Tuscany. This incredibly private home looks down onto the mind boggling beauty of Hout Bay and lies in the secure sought after Ruyteplaats Private Estate. Designed with an eye to entertaining the open plan lounge, kitchen and dining room are spacious and have incredible high ceilings with exposed beams, a large fireplace, feature chandeliers and incredible views through the huge glass window – the kitchen includes a top of the range oven, a built in glass panelled wall of cupboards and a separate scullery. Off this space is a large outside covered and enclosed patio with glass walls of windows and doors and amazing views...this is the room you'll find yourself spending time in. Also downstairs is a gym room with en suite bathroom that can easily be used as a fourth bedroom, a study and an enormous wine cellar complete with a huge rock water feature, rounded brick ceilings and space for tables to entertain or throw large poker evenings with friends. Up the polished wood stairway on the first level there are two large spacious bedrooms both en suite, up another level lies the elegantly finished main bedroom with open plan en suite and a decadently spacious dressing room. The landscaped garden is absolutely beautiful with its naturally borehole fed blue pool, umbrella covered patio and a Koi pond with what can only be described as giant Koi leisurely circling.