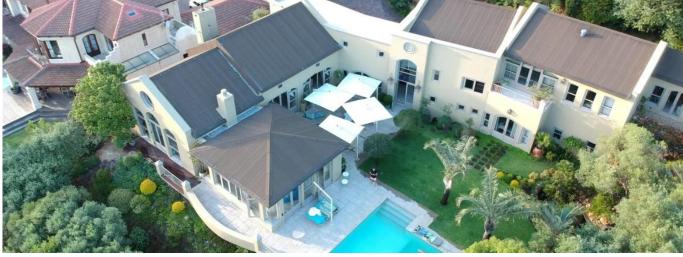

Set up high on the mountain surrounded by beautiful Olive trees with the background symphony of the cicadas you could be sitting in Tuscany. This incredibly private home looks down onto the mind boggling beauty of Hout Bay and lies in the secure sought after Ruyteplaats Private Estate. Designed with an eye to entertaining the open plan lounge, kitchen and dining room are spacious and have incredible high ceilings with exposed beams, a large fireplace, feature chandeliers and incredible views through the huge glass window – the kitchen includes a top of the range oven, a built in glass panelled wall of cupboards and a separate scullery. Off this space is a large outside covered and enclosed patio with glass walls of windows and doors and amazing views...this is the room you'll find yourself spending time in. Also downstairs is a gym room with en suite bathroom that can easily be used as a fourth bedroom, a study and an enormous wine cellar complete with a huge rock water feature, rounded brick ceilings and space for tables to entertain or throw large poker evenings with friends. Up the polished wood stairway on the first level there are two large spacious bedrooms both en suite, up another level lies the elegantly finished main bedroom with open plan en suite and a decadently spacious dressing room. The landscaped garden is absolutely beautiful with its naturally borehole fed blue pool, umbrella covered patio and a Koi pond with what can only be described as giant Koi leisurely circling.