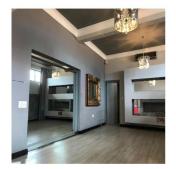

## Maryna Krupska

Maryna Krupska

gland, Switzerland - Plaatselijke tijd

41 793852365

FOR SALE THE BROMWELL BUILDING IN WOODSTOCK The Bromwell comprises two irregular shaped contiguous erven located on the corner of Albert Street and Dublin Street in Woodstock, Cape Town. The building is located between the docks of Table Bay and the lower slopes of Devil's Peak, about 1 kilometre east of Cape Town City Centre and adjacent to the Woodstock Brewery redevelopment as well as in close proximity to the well-known Biscuit Mill Market which is home to two prestigious restaurants. The property is improved with an attractive iconic double storey heritage building which was previously utilized as a restaurant and art gallery. It is currently unoccupied and unencumbered by a lease. Internally, the building is finished to a good level of specification having plastered and painted walls, wooden tiled and laminated flooring, boarded ceilings (exposed trusses at 1st floor) with spot and drop lighting (featuring several decorative chandeliers).