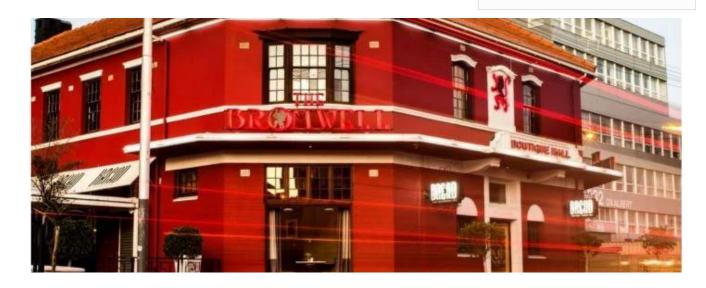

## Bromwell Building For Sale In Woodstock

Zuid-Afrika, West-Kaap, Kaapstad, , , 7925,

☐ 624 gm ☐ kamers

slaapkamers

badkamers

qm
Landoppervlak

Parkeerplaatsen

## Maryna Krupska

Maryna Krupska

gland, Switzerland - Plaatselijke tijd

41 793852365

FOR SALE THE BROMWELL BUILDING IN WOODSTOCK The Bromwell comprises two irregular shaped contiguous erven located on the corner of Albert Street and Dublin Street in Woodstock, Cape Town. The building is located between the docks of Table Bay and the lower slopes of Devil's Peak, about 1 kilometre east of Cape Town City Centre and adjacent to the Woodstock Brewery redevelopment as well as in close proximity to the well-known Biscuit Mill Market which is home to two prestigious restaurants. The property is improved with an attractive iconic double storey heritage building which was previously utilized as a restaurant and art gallery. It is currently unoccupied and unencumbered by a lease. Internally, the building is finished to a good level of specification having plastered and painted walls, wooden tiled and laminated flooring, boarded ceilings (exposed trusses at 1st floor) with spot and drop lighting (featuring several decorative chandeliers).