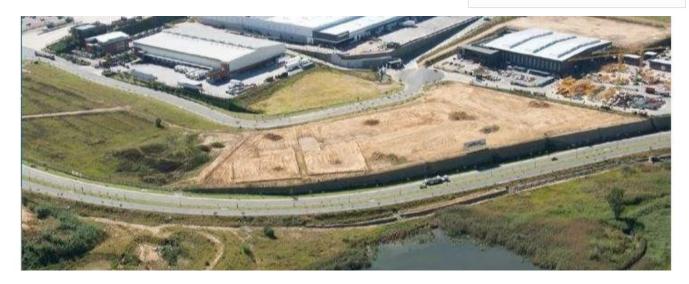

NEW DEVELOPMENT - WATERFALL DISTRIBUTION CAMPUS, MIDRAND Attractive warehousing and distribution/ light industrial site with good exposure to the K101 (Old Pretoria Rd) and Allandale. Total GLA 4 651sqm Warehouse 3 953sqm Office 698sqm Rates & Taxes US\$0.6 Operating Costs US\$0.2/sqm There is an option to rent available Waterfall is a signature mixed-use development located in Gauteng, South Africa's commercial centre. LOCALITY The strategic positioning of this flagship precinct is changing the landscape of Gauteng. Waterfall spans land on both sides of the N1 highway and is defined by excellent accessibility and visibility. Linked by multiple access roads, pedestrian walkways and various modes of public transport, integrated mobility is a reality. SAFETY Everything from 24-hour patrolled security, CCTV cameras and panic buttons every 200 metres to biometric access control and street lighting on back-up power offers peace of mind. SUSTAINABILITY A green philosophy is embedded in a total holistic urban design. Sustainable building practices ensure every step of Waterfall's development is efficient, cost-effective and sustainable. Includes energy and water efficiency and waste management Continuity of utility supply through interruptions of service delivery Includes back-up power for a range of realistic scenarios and water/waste continuity plans VITALITY Designed as a walkable, runnable, bikeable city, Waterfall promotes safe movement and healthy living. Interactive public spaces encourage a sense of community. Easily accessible Multiple access roads Various modes of public transport, including Gautrain with a dedicated Gautrain bus Single taxi trip between Waterfall City and Greater Tembisa, Midrand, Alexandra, Randburg & JHB CBD Blue Chip neighbours who include BMW, Dischem, Digistics, Dimension Data, etc.