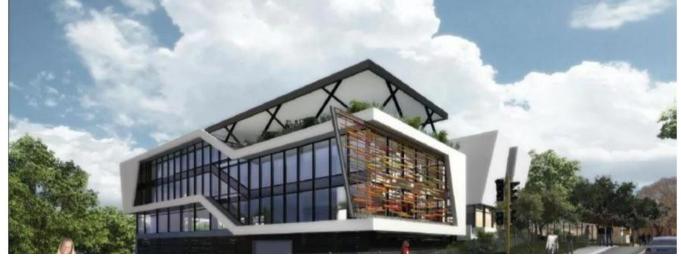

## Property export

This prestigious state of the-art office building is very prominently located on two of the major arterial roads in the Bryanston commercial node. Google, Microsoft, Samsung, Ferrari and Jindal seem to be leading the move of big international corporates into Bryanston. This movement is probably because the Bryanston node currently has all the lifestyle (restaurants, markets, gymnasiums etc) and shopping centre facilities to support an upmarket office node. In addition, Bryanston offers quicker access to the N1 highway system and does not suffer from the extreme congestion currently being experienced in the Sandton Central Business District. The building has 3 351 m2 of premium grade office accommodation with high quality specifications and finishes, state-of-the-art facilities and excellent accessibility. As a top quality modern office building it is a pace setter in establishing premium grade rental levels in Bryanston and combines the latest building services with ample parking at a superb location. The 3 351 m2 of building consists of a central core with two rectangular floor plates on either side. So simple and space efficient is the layout that effectively this facility could house a business normally requiring up to 4000 m2 of floor space. In addition to the office space there is also 971 m2 of supplementary space comprising balconies and storage areas. Ample parking (157 bays) is provided mainly by way of two levels of basement parking to give a parking ratio of 5.2 bays per 100 m2. Extras: Ground floor balcony of 401m2 and two roof top covered entertainers balconies totaling 546m2. Stores 23m2