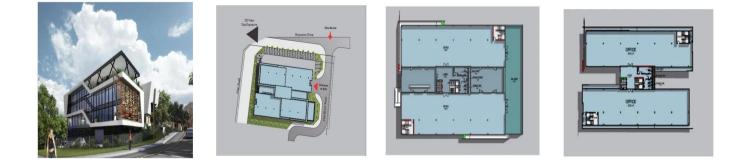

## Property export

This prestigious state of the-art office building is very prominently located on two of the major arterial roads in the Bryanston commercial node. Google, Microsoft, Samsung, Ferrari and Jindal seem to be leading the move of big international corporates into Bryanston. This movement is probably because the Bryanston node currently has all the lifestyle (restaurants, markets, gymnasiums etc) and shopping centre facilities to support an upmarket office node. In addition, Bryanston offers quicker access to the N1 highway system and does not suffer from the extreme congestion currently being experienced in the Sandton Central Business District. The building has 3 351 m2 of premium grade office accommodation with high quality specifications and finishes, state-of-the-art facilities and excellent accessibility. As a top quality modern office building it is a pace setter in establishing premium grade rental levels in Bryanston and combines the latest building services with ample parking at a superb location. The 3 351 m2 of building consists of a central core with two rectangular floor plates on either side. So simple and space efficient is the layout that effectively this facility could house a business normally requiring up to 4000 m2 of floor space. In addition to the office space there is also 971 m2 of supplementary space comprising balconies and storage areas. Ample parking (157 bays) is provided mainly by way of two levels of basement parking to give a parking ratio of 5.2 bays per 100 m2. Extras: Ground floor balcony of 401m2 and two roof top covered entertainers balconies totaling 546m2. Stores 23m2