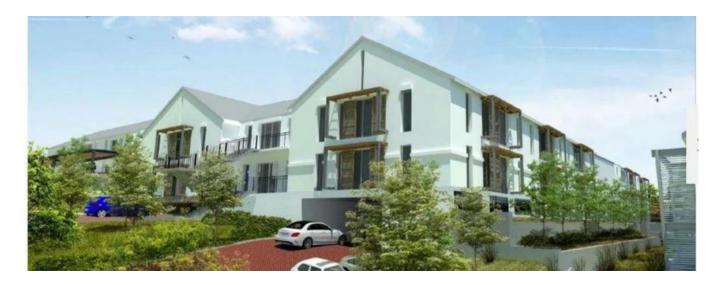

## New Prime Offices For Sale In De Bron

, , 7530,

VERKOOPPRIJS

## USD 2351900.00

**□** 993 gm

tamers kamers

slaapkamers

badkamers

qm
Landoppervlak

Parkeerplaatsen

PRIME OFFICES IN A BEAUTIFUL BUSINESS PARK WITH GREAT VIEWS This new development is situated on a portion of the D'Aria Wine Estate adjacent to the existing Vineyards Office Estate. The park has got good exposure onto Jip De Jager drive and is in close proximity to the N1 motorway. Nearby retail amenities include Tyger Valley shopping centre and Willowbridge. This ground-floor office that is available to purchase is 993m2 at US\$ 2,351,856.26 which includes basement and open parking bays. There is storeroom space as well as a patio also included in the price. I have three other offices for sale with sizes of; 203, 265 and another size of 993m2 on the first-floor. Please contact me for more information or to arrange for a viewing.

Verkrijgbaar Bij: 09.05.2019

Vloeren: 4 Vloeren: 4 Bouwjaar: 2017 Parkeerplaatsen: 4 Bouwjaar: 2017 Type: Kantoor

De Bron, Bellville Bellville: A Place of Convenience Bellville is an established commercial hub located in the Northern Suburbs of Cape Town. Should you decide to move your office here, you can rest assured that convenience is key. This is particularly true in its central location - easily accessible from both the N1 highway and the R300, which link up to the N2. It is also a mere 10km from Cape Town International Airport.