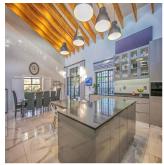

The fitted kitchen is the focal point of the house, complete with a fantastic family dining area, top-of-the-line Siemens and Smeg appliances, Caesarstone countertops, plenty of cabinet space, and prep workstations that will satisfy any food enthusiast. For those big gatherings, a separate scullery with an additional oven and burner is a benefit. A second, sizable, entertaining deck is accessible from the dining area.