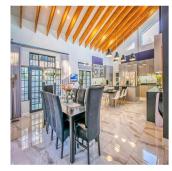

## Property export

Perfect for the cover of a magazine! Style, glamour, unmatched finishing, and the most amazing living one could ever hope for are all here in this wonderful property.

Stepping through the huge front door into the double-volume foyer, one is greeted by an open-plan dining area, TV lounge, and kitchen with luxurious tiling and vaulted ceilings.

This house is an entertainer's dream come true with seamless indoor/outdoor living and wall-to-wall stacker aluminum doors that provide the ultimate entertaining experience. Savor the best entertaining experience on the two spacious covered patios.

The fitted kitchen is the focal point of the house, complete with a fantastic family dining area, top-of-the-line Siemens and Smeg appliances, Caesarstone countertops, plenty of cabinet space, and prep workstations that will satisfy any food enthusiast. For those big gatherings, a separate scullery with an additional oven and burner is a benefit. A second, sizable, entertaining deck is accessible from the dining area.