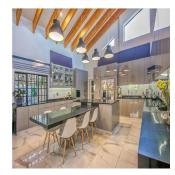

The fitted kitchen is the focal point of the house, complete with a fantastic family dining area, top-of-the-line Siemens and Smeg appliances, Caesarstone countertops, plenty of cabinet space, and prep workstations that will satisfy any food enthusiast. For those big gatherings, a separate scullery with an additional oven and burner is a benefit. A second, sizable, entertaining deck is accessible from the dining area.