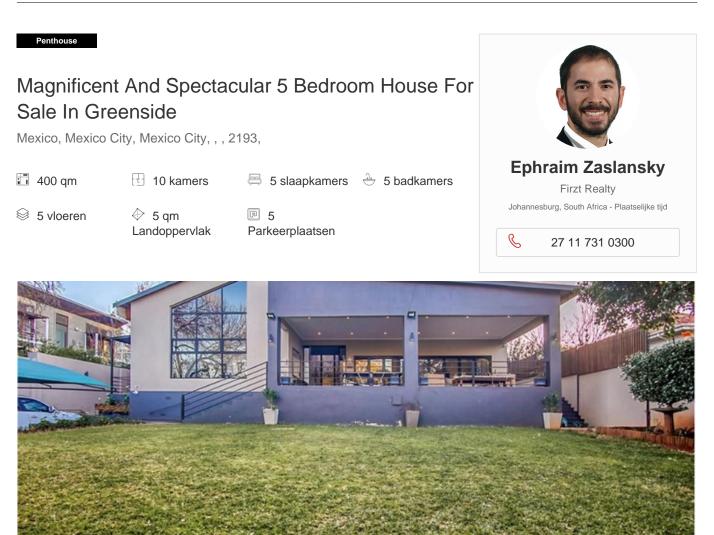

## Property export

Perfect for the cover of a magazine! Style, glamour, unmatched finishing, and the most amazing living one could ever hope for are all here in this wonderful property.

Stepping through the huge front door into the double-volume foyer, one is greeted by an open-plan dining area, TV lounge, and kitchen with luxurious tiling and vaulted ceilings.

This house is an entertainer's dream come true with seamless indoor/outdoor living and wall-to-wall stacker aluminum doors that provide the ultimate entertaining experience. Savor the best entertaining experience on the two spacious covered patios.