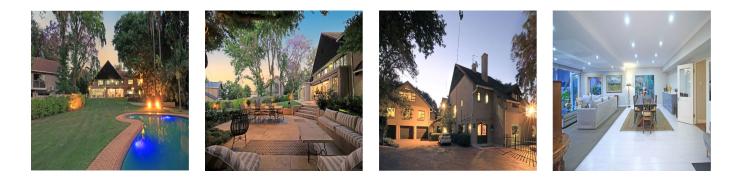

## Property export

Magnificent Spacious Home with a Penthouse Cottage featuring a lift and surrounded by a panoramic garden, set in a secure tranquil housing estate. Recently modernized, the contemporary design ensures easy living, and entertainment offering open-plan living at its best. Downstairs guest wing. Upstairs spacious bedrooms, plus a penthouse cottage, for a total of seven bedrooms. Open-plan kitchen with integrated appliances, plus a back kitchen. Patios overlook rolling lawns and a sparkling pool. Five garages, double staff accommodation. Close to St Stithians, Sandton Clinic and Bryanston Country Club. Features: Renovated and ready to move in Flexible options to make it your own. Quiet and tranquil Private Entertainers dream Rolling lawns Pool house equipped with sauna, steam room, guest cloakroom and gym Borehole Backup power (10% municipal, 90% solar) Solar hot water with gas booster Secure housing estate Great location, close to Bryanston Country Club, Sandton Clinic and St Stithians Accommodation: Main home with massive reception spaces and open-plan modern kitchen with integrated fridges, large island opening outdoors with ample seating areas under trees, awnings and the patio at the pool house. Spacious back kitchen, a must-have for serious entertainers. Cold room Scullery and laundry Downstairs guest suite Upstairs are 4 spacious bedrooms including a luxury main suite with a study or gym. Pool house with patio, cloakroom, sauna, and steam house Outdoor patio next to the water features Separate cottage with lift and open-plan upstairs and downstairs receptions and kitchen with open rafters and fans, engineered wooden floors, and a private opening rooftop terrace. Kitchen equipped with gas. Separate entrance to one en-suite bedroom via outside stairs Two bedrooms sharing a bathroom 5-vehicle garage and store room Access from the garage to either the main house or the lift leading to the upstairs cottage. Double staff suite with bathroom and full kitchen Back kitchen Walk-In fridge Scullery Laundry Super spacious reception Guest cloakroom Downstairs guest wing full bath and shower The main entrance with a wooden floor and a staircase leads to the upstairs accommodation. 2nd En-suite bedroom with full bathroom 3rd En-suite bedroom 4th Main en-suite suite opening to a balcony, and an adjacent study, private lounge or gym