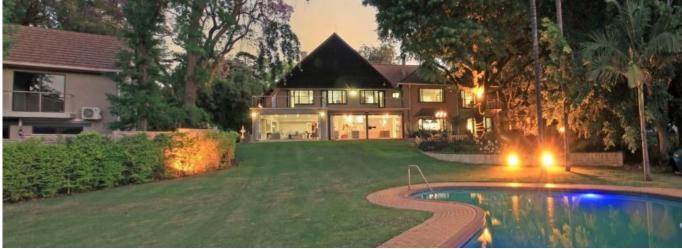

## Property export

Magnificent Spacious Home with a Penthouse Cottage featuring a lift and surrounded by a panoramic garden, set in a secure tranquil housing estate. Recently modernized, the contemporary design ensures easy living, and entertainment offering open-plan living at its best. Downstairs guest wing. Upstairs spacious bedrooms, plus a penthouse cottage, for a total of seven bedrooms. Open-plan kitchen with integrated appliances, plus a back kitchen. Patios overlook rolling lawns and a sparkling pool. Five garages, double staff accommodation. Close to St Stithians, Sandton Clinic and Bryanston Country Club. Features: Renovated and ready to move in Flexible options to make it your own. Quiet and tranquil Private Entertainers dream Rolling lawns Pool house equipped with sauna, steam room, guest cloakroom and gym Borehole Backup power (10% municipal, 90% solar) Solar hot water with gas booster Secure housing estate Great location, close to Bryanston Country Club, Sandton Clinic and St Stithians Accommodation: Main home with massive reception spaces and open-plan modern kitchen with integrated fridges, large island opening outdoors with ample seating areas under trees, awnings and the patio at the pool house. Spacious back kitchen, a must-have for serious entertainers. Cold room Scullery and laundry Downstairs guest suite Upstairs are 4 spacious bedrooms including a luxury main suite with a study or gym. Pool house with patio, cloakroom, sauna, and steam house Outdoor patio next to the water features Separate cottage with lift and open-plan upstairs and downstairs receptions and kitchen with open rafters and fans, engineered wooden floors, and a private opening rooftop terrace. Kitchen equipped with gas. Separate entrance to one en-suite bedroom via outside stairs Two bedrooms sharing a bathroom 5-vehicle garage and store room Access from the garage to either the main house or the lift leading to the upstairs cottage. Double staff suite with bathroom and full kitchen Back kitchen Walk-In fridge Scullery Laundry Super spacious reception Guest cloakroom Downstairs guest wing full bath and shower The main entrance with a wooden floor and a staircase leads to the upstairs accommodation. 2nd En-suite bedroom with full bathroom 3rd En-suite bedroom 4th Main en-suite suite opening to a balcony, and an adjacent study, private lounge or gym