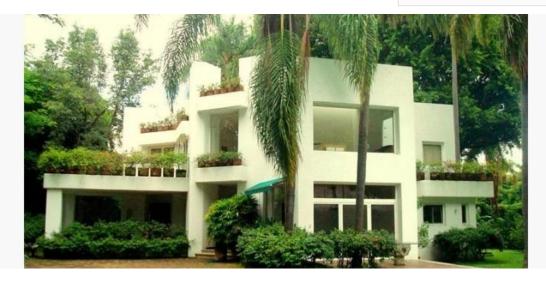

## The Passover For Sale

1 923 gm

18 kamers

9 slaapkamers \$\div \text{9}\$ badkamers

♦ 9 gm

Landoppervlak Parkeerplaatsen

This extraordinary wooded estate in Acapantzingo is a great business opportunity, ideal for a housing or commercial development. A few blocks from Emperor Maximilian's summer residence, it lies deep in a forest of huge mature trees with an apantle running through. The contemporary main residence has high ceilings and windows, which surround it, bathing the interior with light and bringing the impressive garden indoors. The ground floor has a large living room with fireplace, dining room, studio with half bath, kitchen and two terraces. Upstairs is a spacious master suite with sitting area and bath, a terrace and an artist's studio. A guest suite with bath completes the upper floor. There are two guesthouses on the property: one has a bedroom, bath, living room with fireplace, kitchen and terrace. The second has two bedrooms, two baths, living room with fireplace and kitchen. Service areas: one house with two bedrooms, bath and laundry, as well as a security gate house with two bedrooms, two baths, sitting area and kitchen. One of a kind property and one of a kind opportunity. Land area: 20,000 m2 Construction: 923 m2