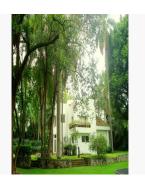

## The Passover For Sale

1 923 gm

18 kamers

9 slaapkamers \$\div \text{9}\$ badkamers

♦ 9 gm

Landoppervlak Parkeerplaatsen

This extraordinary wooded estate in Acapantzingo is a great business opportunity, ideal for a housing or commercial development. A few blocks from Emperor Maximilian's summer residence, it lies deep in a forest of huge mature trees with an apantle running through. The contemporary main residence has high ceilings and windows, which surround it, bathing the interior with light and bringing the impressive garden indoors. The ground floor has a large living room with fireplace, dining room, studio with half bath, kitchen and two terraces. Upstairs is a spacious master suite with sitting area and bath, a terrace and an artist's studio. A guest suite with bath completes the upper floor. There are two guesthouses on the property: one has a bedroom, bath, living room with fireplace, kitchen and terrace. The second has two bedrooms, two baths, living room with fireplace and kitchen. Service areas: one house with two bedrooms, bath and laundry, as well as a security gate house with two bedrooms, two baths, sitting area and kitchen. One of a kind property and one of a kind opportunity. Land area: 20,000 m2 Construction: 923 m2