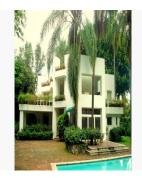

## The Passover For Sale

1 923 gm

18 kamers

9 slaapkamers \$\div \text{9}\$ badkamers

♦ 9 gm

Landoppervlak Parkeerplaatsen

This extraordinary wooded estate in Acapantzingo is a great business opportunity, ideal for a housing or commercial development. A few blocks from Emperor Maximilian's summer residence, it lies deep in a forest of huge mature trees with an apantle running through. The contemporary main residence has high ceilings and windows, which surround it, bathing the interior with light and bringing the impressive garden indoors. The ground floor has a large living room with fireplace, dining room, studio with half bath, kitchen and two terraces. Upstairs is a spacious master suite with sitting area and bath, a terrace and an artist's studio. A guest suite with bath completes the upper floor. There are two guesthouses on the property: one has a bedroom, bath, living room with fireplace, kitchen and terrace. The second has two bedrooms, two baths, living room with fireplace and kitchen. Service areas: one house with two bedrooms, bath and laundry, as well as a security gate house with two bedrooms, two baths, sitting area and kitchen. One of a kind property and one of a kind opportunity. Land area: 20,000 m2 Construction: 923 m2