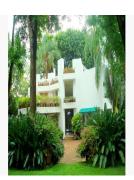

## The Passover For Sale

1 923 gm

18 kamers

9 slaapkamers \$\div \text{9}\$ badkamers

♦ 9 gm

Landoppervlak Parkeerplaatsen

This extraordinary wooded estate in Acapantzingo is a great business opportunity, ideal for a housing or commercial development. A few blocks from Emperor Maximilian's summer residence, it lies deep in a forest of huge mature trees with an apantle running through. The contemporary main residence has high ceilings and windows, which surround it, bathing the interior with light and bringing the impressive garden indoors. The ground floor has a large living room with fireplace, dining room, studio with half bath, kitchen and two terraces. Upstairs is a spacious master suite with sitting area and bath, a terrace and an artist's studio. A guest suite with bath completes the upper floor. There are two guesthouses on the property: one has a bedroom, bath, living room with fireplace, kitchen and terrace. The second has two bedrooms, two baths, living room with fireplace and kitchen. Service areas: one house with two bedrooms, bath and laundry, as well as a security gate house with two bedrooms, two baths, sitting area and kitchen. One of a kind property and one of a kind opportunity. Land area: 20,000 m2 Construction: 923 m2