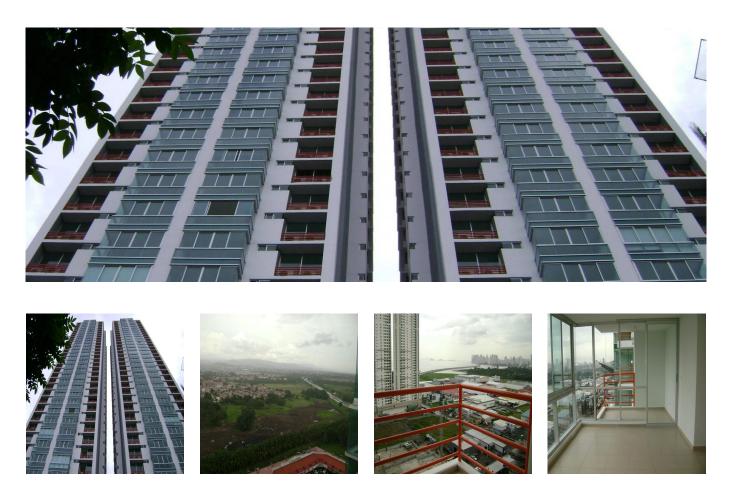

## USD 320000.00

🗊 147 qm

S vloeren

3 Parkeerplaatsen

🕀 3 badkamers

We have a beautiful apartment in the center of Costa del Este, Sol del Este building, on the Main Avenue, in front of different shopping plazas. Costa del Este is an exclusive real estate development zone in Panama City that is located in the Juan Díaz Corregimiento, near the border with Parque Lefevre. It was designed with first world standards, completely underground cabling, restricted access developments, independent plant for wastewater processing, etc. It is mostly inhabited by upper class families. The apartment is located on a 19th floor with excellent views of the city and the bay of Panama, it has a size of 147 m2 ideal for a family with children, they are distributed in 3 bedrooms, each with its bathroom, half bathroom for visitors , large dining room, balcony, kitchen, maid's room and bathroom, laundry. Beautiful finishes throughout the apartment and floor to ceiling windows. Additional complex with a pleasant lobby, social area with adult pool, children's pool, sauna, bar, bbq, gym, 2 parking lots and a deposit. \$ 1,500 MONTHLY RENTAL OPTION Verkrijgbaar Bij: 20.08.2019 Vloeren: 4 Vloeren: 4 Bouwjaar: 2017 Parkeerplaatsen: 4 Bouwjaar: 2017 Type: Kantoor