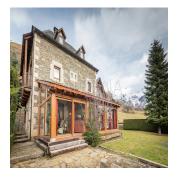

## USD 2700000.00

🛅 820 qm 🕒 0 kamers 🚐 11 slaapkamers 🐣 11 badkamers

This great house is born from the union of 2 houses, it is without doubt one of the largest houses in the Valley of Aran. In its 820 square meters we find a total of 11 rooms, 6 in the main house and 5 in the guest house, also consists of 9 bathrooms and 2 toilets. In the main house we find a large living room with fireplace and exit to a bright and pleasant porch, a fully equipped kitchen with forklifts and an elevator that goes from the garage to the room area. In the second house we find another large living room with access to a beautiful garden, and a kitchen for guests to have total independence. All spaces are designed and decorated to the smallest detail, making this incredible house a unique and pleasant place to spend the cold winter days. In the basement we have a large garage with capacity for 6 cars, the boiler room and a laundry area.