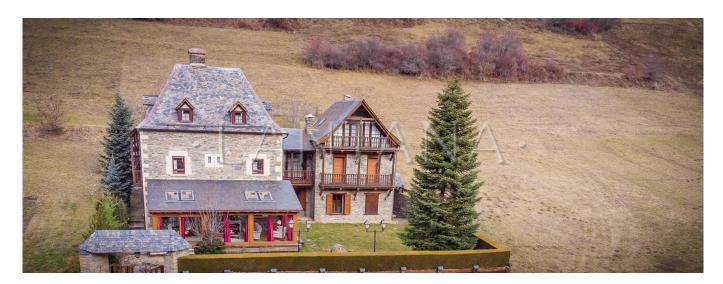

## USD 2700000.00

🛅 820 qm 🕒 0 kamers 🚐 11 slaapkamers 🐣 11 badkamers

This great house is born from the union of 2 houses, it is without doubt one of the largest houses in the Valley of Aran. In its 820 square meters we find a total of 11 rooms, 6 in the main house and 5 in the guest house, also consists of 9 bathrooms and 2 toilets. In the main house we find a large living room with fireplace and exit to a bright and pleasant porch, a fully equipped kitchen with forklifts and an elevator that goes from the garage to the room area. In the second house we find another large living room with access to a beautiful garden, and a kitchen for guests to have total independence. All spaces are designed and decorated to the smallest detail, making this incredible house a unique and pleasant place to spend the cold winter days. In the basement we have a large garage with capacity for 6 cars, the boiler room and a laundry area.