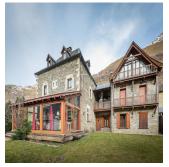

## USD 2700000.00

🛅 820 qm 🕒 0 kamers 🚐 11 slaapkamers 🐣 11 badkamers

This great house is born from the union of 2 houses, it is without doubt one of the largest houses in the Valley of Aran. In its 820 square meters we find a total of 11 rooms, 6 in the main house and 5 in the guest house, also consists of 9 bathrooms and 2 toilets. In the main house we find a large living room with fireplace and exit to a bright and pleasant porch, a fully equipped kitchen with forklifts and an elevator that goes from the garage to the room area. In the second house we find another large living room with access to a beautiful garden, and a kitchen for guests to have total independence. All spaces are designed and decorated to the smallest detail, making this incredible house a unique and pleasant place to spend the cold winter days. In the basement we have a large garage with capacity for 6 cars, the boiler room and a laundry area.