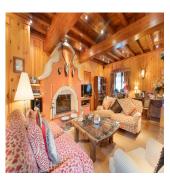

## USD 2700000.00

🛅 820 qm 🕒 0 kamers 🚐 11 slaapkamers 🐣 11 badkamers

This great house is born from the union of 2 houses, it is without doubt one of the largest houses in the Valley of Aran. In its 820 square meters we find a total of 11 rooms, 6 in the main house and 5 in the guest house, also consists of 9 bathrooms and 2 toilets. In the main house we find a large living room with fireplace and exit to a bright and pleasant porch, a fully equipped kitchen with forklifts and an elevator that goes from the garage to the room area. In the second house we find another large living room with access to a beautiful garden, and a kitchen for guests to have total independence. All spaces are designed and decorated to the smallest detail, making this incredible house a unique and pleasant place to spend the cold winter days. In the basement we have a large garage with capacity for 6 cars, the boiler room and a laundry area.