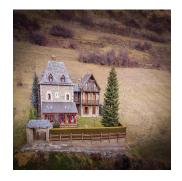

## USD 2700000.00

🛅 820 qm 🕒 0 kamers 🚐 11 slaapkamers 🐣 11 badkamers

This great house is born from the union of 2 houses, it is without doubt one of the largest houses in the Valley of Aran. In its 820 square meters we find a total of 11 rooms, 6 in the main house and 5 in the guest house, also consists of 9 bathrooms and 2 toilets. In the main house we find a large living room with fireplace and exit to a bright and pleasant porch, a fully equipped kitchen with forklifts and an elevator that goes from the garage to the room area. In the second house we find another large living room with access to a beautiful garden, and a kitchen for guests to have total independence. All spaces are designed and decorated to the smallest detail, making this incredible house a unique and pleasant place to spend the cold winter days. In the basement we have a large garage with capacity for 6 cars, the boiler room and a laundry area.