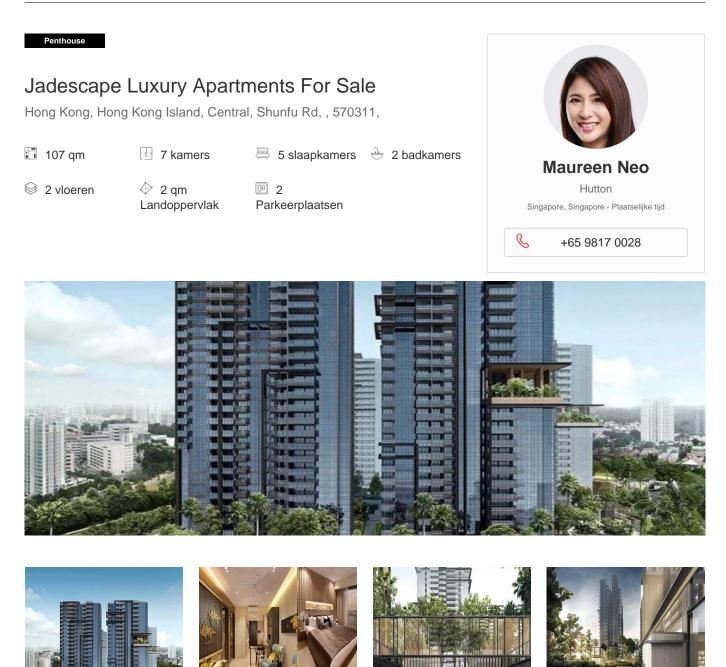

Inspired by the edgy lifestyle of Singapore, a new residential complex called JadeScape is being developed at Shunfu Road in District 20. This project when completed will boast of fully furnished apartments tailored to the highest standard. The development is by the renowned Qingjian Realty. It will have seven residential blocks of 21 to 23 stories. The total size of the project is 36,985.70 sq m with a GFA of 103,559.96 sq m. There will be 1,206 luxury apartments ranging from a single bedroom to five bedroom apartments and two penthouses in each block. JadeScape will give its residents an opportunity to experience the serenity of nature without losing touch with modern city life. Some important features of this project are: Designed by the renowned award winning Architect Paul Noritaka Tange, Tange Associates. Located in the centre of the city with easy access to four MRT lines; Circle Line, North-South Line, Thomson East Coast Line and the proposed Cross Island line. A stone throw away from the MacRitchie Reservoir Park and Bishan-Ang Mo Kio Park. Cutting edge smart home features to provide residents with a secure and comfortable living experience. Wide range of options including 1,2,3,4,5 bedrooms or a penthouse In the close vicinity of several renowned schools. Great potential for rental yield thanks to its location and features. Completion Year: 2023 Address 2,4,6,8,10,12,16 Shunfu Road, Singapore 570311