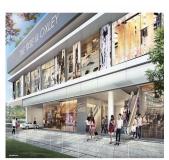

## Freehold Mixed Development At The Rise

Verenigde Arabische Emiraten, Dubai, Dubai, Oxley Rise, , ,

12 kamers

♦ 6 qft

Landoppervlak Parkeerplaatsen

🚍 6 slaapkamers 🐣 6 badkamers

The Rise at Oxley is a freehold mixed development located at 71 Oxley Rise, Singapore 238698 in District 09. This development comprises of 29 commercial units and 120 residential units, with layouts ranging from one to four bedroom and penthouses. TOP is estimated to be obtained in 2022.