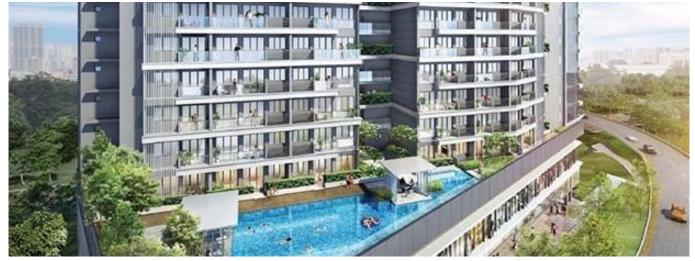

## Freehold Mixed Development At The Rise

Verenigde Arabische Emiraten, Dubai, Dubai, Oxley Rise, , ,

12 kamers

♦ 6 qft

Landoppervlak Parkeerplaatsen

🚍 6 slaapkamers 🐣 6 badkamers

The Rise at Oxley is a freehold mixed development located at 71 Oxley Rise, Singapore 238698 in District 09. This development comprises of 29 commercial units and 120 residential units, with layouts ranging from one to four bedroom and penthouses. TOP is estimated to be obtained in 2022.