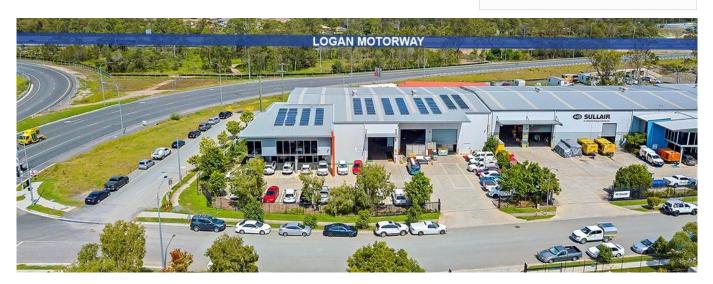

Corwells Commercial Property are pleased to offer for sale, 2-6 Prospect Place, Berrinba. The property features: - 1,623sqm warehouse/office - 2,981sqm parcel of land - Located just off the recently upgraded Logan Motorway - Brand new 3 year lease with options with well established local business - Current nett rent of \$185,000.00 plus GST - Bonus 30kw solar system in place - First time on the market in 10 years - Present all offers - Contact Exclusive Agent to arrange an inspection Berrinba is an exciting new commercial and industrial precinct located 20kms south of the Brisbane Central Business District. Conveniently positioned on the Logan Motorway this location provides good access in all directions. Berrinba sits between Browns Plains and Logan Central, both of which have established business centres and there is a large labour supply in the area.