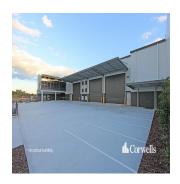

## New Warehousing And Office Facility To Be Constructed

Sud Africa, Gauteng, Sandton, Aliciajay Circuit, 7, 4207,

1500 qm
□ 0 camere
□ 0 camere da letto
□ 0 bagni

- New to be built 1.500m² warehouse and office under construction - 1,239sm of free warehouse - 175m² office and facilities on the first floor - 86m² of showroom/office and facilities - 2,475m² of the total surface area of the broad front plot - Modern concrete tilting panel construction - Minimal slope of the terrain to create a safe loading area - Access to the site via a double driveway - Sales/rental options available - Call now to discuss your requirements This property is located in Empire Industrial Estate, the largest industrial estate on the Gold Coast that is part of the Yatala Enterprise Area. Ideally located between the two largest consumer markets of Brisbane and the Gold Coast with direct access from the M1 via exit 38 and exit 41 in both northern and southern directions. Empire Industrial Estate will contribute more than a billion dollars to the economy of the Gold Coast and create thousands of jobs for the surrounding areas. \*Please note the ranking is subject to change and pricing is subject to design.