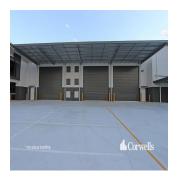

## New Warehousing And Office Facility To Be Constructed

Sud Africa, Gauteng, Sandton, Aliciajay Circuit, 7, 4207,

1500 qm
□ 0 camere
□ 0 camere da letto
□ 0 bagni

- New to be built 1.500m² warehouse and office under construction - 1,239sm of free warehouse - 175m² office and facilities on the first floor - 86m² of showroom/office and facilities - 2,475m² of the total surface area of the broad front plot - Modern concrete tilting panel construction - Minimal slope of the terrain to create a safe loading area - Access to the site via a double driveway - Sales/rental options available - Call now to discuss your requirements This property is located in Empire Industrial Estate, the largest industrial estate on the Gold Coast that is part of the Yatala Enterprise Area. Ideally located between the two largest consumer markets of Brisbane and the Gold Coast with direct access from the M1 via exit 38 and exit 41 in both northern and southern directions. Empire Industrial Estate will contribute more than a billion dollars to the economy of the Gold Coast and create thousands of jobs for the surrounding areas. \*Please note the ranking is subject to change and pricing is subject to design.