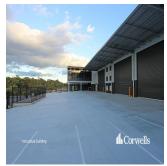

## New Warehousing And Office Facility To Be Constructed

Sud Africa, Gauteng, Sandton, Aliciajay Circuit, 7, 4207,

1500 qm
□ 0 camere
□ 0 camere da letto
□ 0 bagni

- New to be built 1.500m² warehouse and office under construction - 1,239sm of free warehouse - 175m² office and facilities on the first floor - 86m² of showroom/office and facilities - 2,475m² of the total surface area of the broad front plot - Modern concrete tilting panel construction - Minimal slope of the terrain to create a safe loading area - Access to the site via a double driveway - Sales/rental options available - Call now to discuss your requirements This property is located in Empire Industrial Estate, the largest industrial estate on the Gold Coast that is part of the Yatala Enterprise Area. Ideally located between the two largest consumer markets of Brisbane and the Gold Coast with direct access from the M1 via exit 38 and exit 41 in both northern and southern directions. Empire Industrial Estate will contribute more than a billion dollars to the economy of the Gold Coast and create thousands of jobs for the surrounding areas. \*Please note the ranking is subject to change and pricing is subject to design.