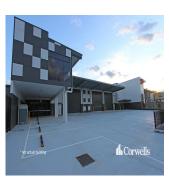

## New Warehousing And Office Facility To Be Constructed

Sud Africa, Gauteng, Sandton, Aliciajay Circuit, 7, 4207,

1500 qm
□ 0 camere
□ 0 camere da letto
□ 0 bagni

- New to be built 1.500m² warehouse and office under construction - 1,239sm of free warehouse - 175m² office and facilities on the first floor - 86m² of showroom/office and facilities - 2,475m² of the total surface area of the broad front plot - Modern concrete tilting panel construction - Minimal slope of the terrain to create a safe loading area - Access to the site via a double driveway - Sales/rental options available - Call now to discuss your requirements This property is located in Empire Industrial Estate, the largest industrial estate on the Gold Coast that is part of the Yatala Enterprise Area. Ideally located between the two largest consumer markets of Brisbane and the Gold Coast with direct access from the M1 via exit 38 and exit 41 in both northern and southern directions. Empire Industrial Estate will contribute more than a billion dollars to the economy of the Gold Coast and create thousands of jobs for the surrounding areas. \*Please note the ranking is subject to change and pricing is subject to design.