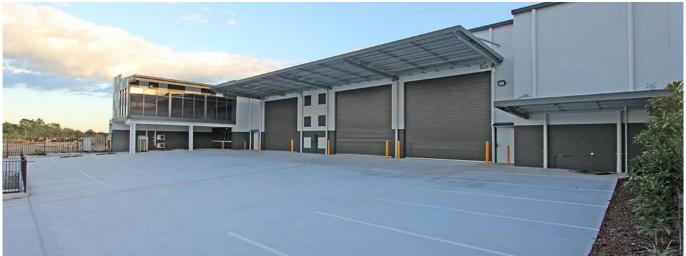

## New Warehousing And Office Facility To Be Constructed

Sud Africa, Gauteng, Sandton, Aliciajay Circuit, 7, 4207,

1500 qm
□ 0 camere
□ 0 camere da letto
□ 0 bagni

- New to be built 1.500m² warehouse and office under construction - 1,239sm of free warehouse - 175m² office and facilities on the first floor - 86m² of showroom/office and facilities - 2,475m² of the total surface area of the broad front plot - Modern concrete tilting panel construction - Minimal slope of the terrain to create a safe loading area - Access to the site via a double driveway - Sales/rental options available - Call now to discuss your requirements This property is located in Empire Industrial Estate, the largest industrial estate on the Gold Coast that is part of the Yatala Enterprise Area. Ideally located between the two largest consumer markets of Brisbane and the Gold Coast with direct access from the M1 via exit 38 and exit 41 in both northern and southern directions. Empire Industrial Estate will contribute more than a billion dollars to the economy of the Gold Coast and create thousands of jobs for the surrounding areas. \*Please note the ranking is subject to change and pricing is subject to design.