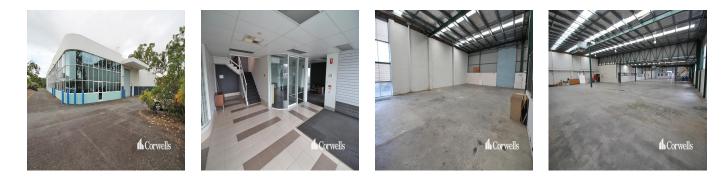

- 2,826sqm\* of warehouse on a 5,975sqm site - Including large corporate office spanning over two levels - Ability to retrofit upstairs caretakers unit
- Ample hardstand area with drive around capabilities - Zoned Medium Impact Industry - Motivated owner with realistic expectations Arundel is renowned as a commercial, industrial and retail hub situated at the northern end of the Gold Coast. The precinct has undergone substantial growth as there has been an emphasis to move to the area to directly service surrounding suburbs and markets. Properties within the area are becoming tightly held, driven by a high demand and a shortage of land available. The area is accessed via major arterial roads leading to and from the M1 Motorway. \*area subject to approval