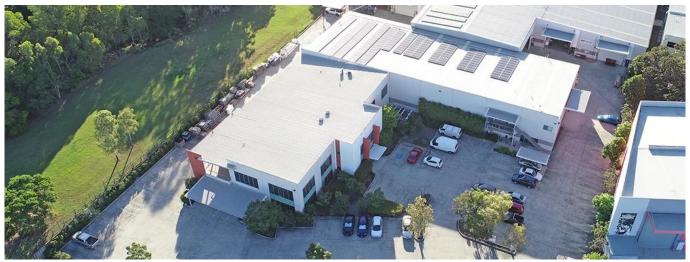

## Major Facility For Corporate Headquater And Warehousing

Sud Africa, Gauteng, Johannesburg, Business St, 68, 4207,

- 8,381sqm corporate headquarters - 14,000sqm site with full drive around capability - 6,745sqm clearspan tilt panel warehouse - High quality two level office and showroom - Large drive through undercover loading area - Separated and secure building areas - Flexible leasing options from 1,582sqm to 6,745sqm warehouse - Office available up to 1,636sqm plus care takers residence - Large hardstand and car parking areas - Vendor will consider a Sale or Lease This unique opportunity is situated in the heart of the Yatala Enterprise Area. Ideally located between the two largest consumer markets of Brisbane and the Gold Coast with direct access from the M1 via Exit 38 and Exit 41 in both north and south directions.