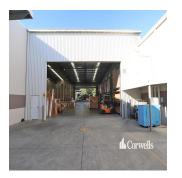

## Major Facility For Corporate Headquater And Warehousing

Sud Africa, Gauteng, Johannesburg, Business St, 68, 4207,

- 8,381sqm corporate headquarters - 14,000sqm site with full drive around capability - 6,745sqm clearspan tilt panel warehouse - High quality two level office and showroom - Large drive through undercover loading area - Separated and secure building areas - Flexible leasing options from 1,582sqm to 6,745sqm warehouse - Office available up to 1,636sqm plus care takers residence - Large hardstand and car parking areas - Vendor will consider a Sale or Lease This unique opportunity is situated in the heart of the Yatala Enterprise Area. Ideally located between the two largest consumer markets of Brisbane and the Gold Coast with direct access from the M1 via Exit 38 and Exit 41 in both north and south directions.