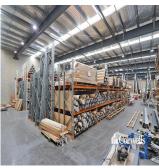

## Major Facility For Corporate Headquater And Warehousing

Sud Africa, Gauteng, Johannesburg, Business St, 68, 4207,

- 8,381sqm corporate headquarters - 14,000sqm site with full drive around capability - 6,745sqm clearspan tilt panel warehouse - High quality two level office and showroom - Large drive through undercover loading area - Separated and secure building areas - Flexible leasing options from 1,582sqm to 6,745sqm warehouse - Office available up to 1,636sqm plus care takers residence - Large hardstand and car parking areas - Vendor will consider a Sale or Lease This unique opportunity is situated in the heart of the Yatala Enterprise Area. Ideally located between the two largest consumer markets of Brisbane and the Gold Coast with direct access from the M1 via Exit 38 and Exit 41 in both north and south directions.