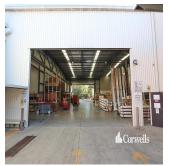

## Major Facility For Corporate Headquater And Warehousing

Sud Africa, Gauteng, Johannesburg, Business St, 68, 4207,

- 8,381sqm corporate headquarters - 14,000sqm site with full drive around capability - 6,745sqm clearspan tilt panel warehouse - High quality two level office and showroom - Large drive through undercover loading area - Separated and secure building areas - Flexible leasing options from 1,582sqm to 6,745sqm warehouse - Office available up to 1,636sqm plus care takers residence - Large hardstand and car parking areas - Vendor will consider a Sale or Lease This unique opportunity is situated in the heart of the Yatala Enterprise Area. Ideally located between the two largest consumer markets of Brisbane and the Gold Coast with direct access from the M1 via Exit 38 and Exit 41 in both north and south directions.