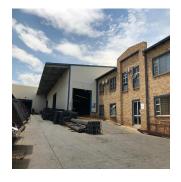

## Free Standing Building Available To Let And For Sale Situated In Kempton Park

??'?????? ???????? ??????, ?????, ?????, , , 1619,

ti 

O qm Superficie 

O posti auto del terreno

Upmarket, stand alone industrial building comprising of a 4,180sqm warehouse, 609sqm office component and is situated on a 9,217sqm stand. Very easy access available with multiple entrance points into the property. There's ample, secure staff and visitor parking bays. The warehouse has excellent height of 11 meters to the eaves, 1 MVA three phase electrical power supply as well as multiple roller shutter doors allowing for quick and easy access for large trucks. Double volume, A grade office component present with male and female ablution facilities. This immaculate property is available either for rental at US\$3.4/sqm therefore asking US\$15,767.56 excluding VAT and utilities or can be purchased for US\$2,432,174.10 excluding VAT. Rates: US\$1,810.85. \*\*\*Cranes are not a part of premises, however, owner willing to buy cranes from purchaser.