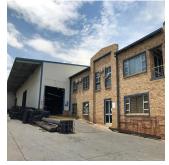

## Free Standing Building Available To Let And For Sale Situated In Kempton Park

??'?????? ???????? ??????, ?????, ?????, , , 1619,

ti 

O qm Superficie 

O posti auto del terreno

Upmarket, stand alone industrial building comprising of a 4,180sqm warehouse, 609sqm office component and is situated on a 9,217sqm stand. Very easy access available with multiple entrance points into the property. There's ample, secure staff and visitor parking bays. The warehouse has excellent height of 11 meters to the eaves, 1 MVA three phase electrical power supply as well as multiple roller shutter doors allowing for quick and easy access for large trucks. Double volume, A grade office component present with male and female ablution facilities. This immaculate property is available either for rental at US\$3.4/sqm therefore asking US\$15,767.56 excluding VAT and utilities or can be purchased for US\$2,432,174.10 excluding VAT. Rates: US\$1,810.85. \*\*\*Cranes are not a part of premises, however, owner willing to buy cranes from purchaser.