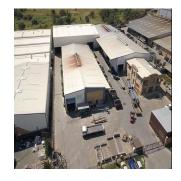

## Free Standing Building Available To Let And For Sale Situated In Kempton Park

??'?????? ???????? ??????, ?????, ?????, , , 1619,

ti 

O qm Superficie 

O posti auto del terreno

Upmarket, stand alone industrial building comprising of a 4,180sqm warehouse, 609sqm office component and is situated on a 9,217sqm stand. Very easy access available with multiple entrance points into the property. There's ample, secure staff and visitor parking bays. The warehouse has excellent height of 11 meters to the eaves, 1 MVA three phase electrical power supply as well as multiple roller shutter doors allowing for quick and easy access for large trucks. Double volume, A grade office component present with male and female ablution facilities. This immaculate property is available either for rental at US\$3.4/sqm therefore asking US\$15,767.56 excluding VAT and utilities or can be purchased for US\$2,432,174.10 excluding VAT. Rates: US\$1,810.85. \*\*\*Cranes are not a part of premises, however, owner willing to buy cranes from purchaser.