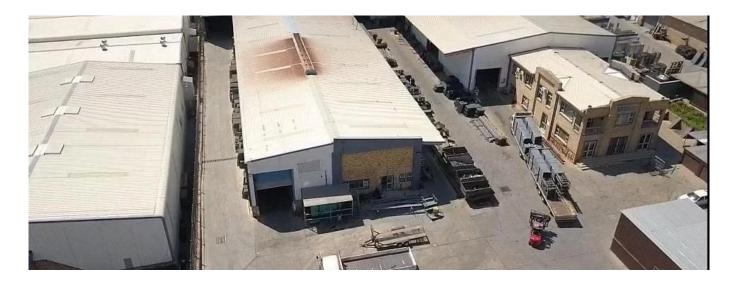

## Free Standing Building Available To Let And For Sale Situated In Kempton Park

??'?????? ???????? ??????, ?????, ?????, , , 1619,

ti 

O qm Superficie 

O posti auto del terreno

Upmarket, stand alone industrial building comprising of a 4,180sqm warehouse, 609sqm office component and is situated on a 9,217sqm stand. Very easy access available with multiple entrance points into the property. There's ample, secure staff and visitor parking bays. The warehouse has excellent height of 11 meters to the eaves, 1 MVA three phase electrical power supply as well as multiple roller shutter doors allowing for quick and easy access for large trucks. Double volume, A grade office component present with male and female ablution facilities. This immaculate property is available either for rental at US\$3.4/sqm therefore asking US\$15,767.56 excluding VAT and utilities or can be purchased for US\$2,432,174.10 excluding VAT. Rates: US\$1,810.85. \*\*\*Cranes are not a part of premises, however, owner willing to buy cranes from purchaser.