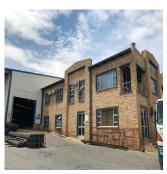

## Free Standing Building Available To Let And For Sale Situated In Kempton Park

??'?????? ???????? ??????, ?????, ?????, , , 1619,

ti 

O qm Superficie 

O posti auto del terreno

Upmarket, stand alone industrial building comprising of a 4,180sqm warehouse, 609sqm office component and is situated on a 9,217sqm stand. Very easy access available with multiple entrance points into the property. There's ample, secure staff and visitor parking bays. The warehouse has excellent height of 11 meters to the eaves, 1 MVA three phase electrical power supply as well as multiple roller shutter doors allowing for quick and easy access for large trucks. Double volume, A grade office component present with male and female ablution facilities. This immaculate property is available either for rental at US\$3.4/sqm therefore asking US\$15,767.56 excluding VAT and utilities or can be purchased for US\$2,432,174.10 excluding VAT. Rates: US\$1,810.85. \*\*\*Cranes are not a part of premises, however, owner willing to buy cranes from purchaser.