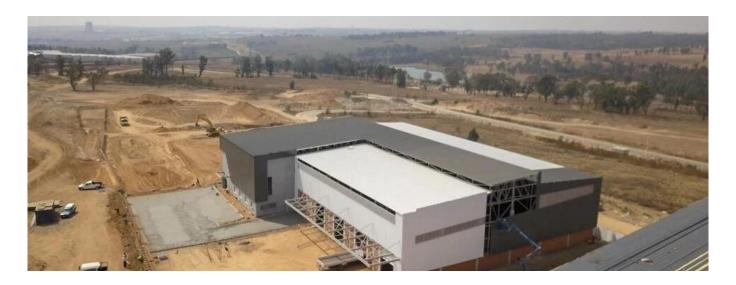

## USD 2516700.00

☐ 0 camere da letto
☐ 0 bagni

0 pavimenti
 0 qm Superficie
 0 posti auto
del terreno

This premium building comprises of 2,370sqm warehouse space and 458sqm of offices to rent in the new development called Longlake. This development offers easy access to the N3 highway and will also have access to the new K101. This property is situated close to Busamed Modderfontein Private Hospital. The warehouse has four roller shutter doors available for off-loading and receiving with a canopy covering the doors. There's A grade office component that will be ideal for a head office as well as neat staff ablutions.