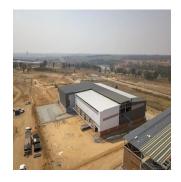

## USD 2516700.00

☐ 0 camere da letto
☐ 0 bagni

0 pavimenti
 0 qm Superficie
 0 posti auto
del terreno

This premium building comprises of 2,370sqm warehouse space and 458sqm of offices to rent in the new development called Longlake. This development offers easy access to the N3 highway and will also have access to the new K101. This property is situated close to Busamed Modderfontein Private Hospital. The warehouse has four roller shutter doors available for off-loading and receiving with a canopy covering the doors. There's A grade office component that will be ideal for a head office as well as neat staff ablutions.