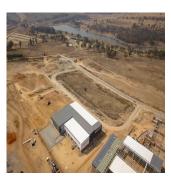

## USD 2516700.00

☐ 0 camere da letto
☐ 0 bagni

0 pavimenti
 0 qm Superficie
 0 posti auto
del terreno

This premium building comprises of 2,370sqm warehouse space and 458sqm of offices to rent in the new development called Longlake. This development offers easy access to the N3 highway and will also have access to the new K101. This property is situated close to Busamed Modderfontein Private Hospital. The warehouse has four roller shutter doors available for off-loading and receiving with a canopy covering the doors. There's A grade office component that will be ideal for a head office as well as neat staff ablutions.