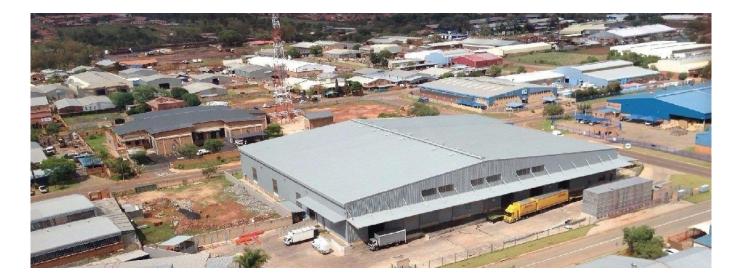

## USD 4096200.00

| 🗊 7122 q | m |
|----------|---|
|----------|---|

🗄 0 camere

🚐 0 camere da letto 🕀 0 bagni

😂 0 pavimenti

O qm Superficie D o posti auto del terreno

This is an exceptional warehouse with extra height, multiple roller shutter doors for receiving and dispatch, raised loading bays, sprinkler system and racking included. The large paved yard is designed for easy traffic flow. The office component with its modern design and finishes welcomes visitors and staff alike. It consists of a striking reception area, well designed open plan areas, closed offices, boardrooms, large kitchen facility, ablutions and balconies. These premises are situated within the Highway Business Park with excellent security and access control. It is within close proximity to CTM, WeBuyCars, Samrand Road and the N1 Highway.