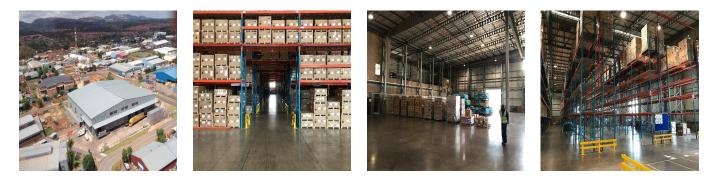

## USD 4096200.00

| 🗊 7122 q | m |
|----------|---|
|----------|---|

🗄 0 camere

🚐 0 camere da letto 🕀 0 bagni

😂 0 pavimenti

O qm Superficie D o posti auto del terreno

This is an exceptional warehouse with extra height, multiple roller shutter doors for receiving and dispatch, raised loading bays, sprinkler system and racking included. The large paved yard is designed for easy traffic flow. The office component with its modern design and finishes welcomes visitors and staff alike. It consists of a striking reception area, well designed open plan areas, closed offices, boardrooms, large kitchen facility, ablutions and balconies. These premises are situated within the Highway Business Park with excellent security and access control. It is within close proximity to CTM, WeBuyCars, Samrand Road and the N1 Highway.