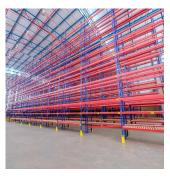

## USD 5645500.00

AAA grade facility situated on a corner stand in the popular Rosslyn Industrial area within close proximity to major supply routes. Separate access points for receiving and dispatching goods which leaves no congestion. 6,000 sqm Warehouse area consisting of the following: - 10 sqm free stack height. - Loading/unloading areas with multiple roller shutter doors and four docking bays with dock levelers. - Control office for security and general administration. - Manager office with open plan area for additional staff. 1,122 sqm Office areas on 2 duplicate designed floors, each consisting of the following: - Boardroom - Four closed offices - Large open plan area for twelve workstations - Open plan filing/store room - Kitchen with store room - Ablution facilities (Ladies, gents & disabled separate - ladies ablutions has 2 showers and 190 lockers, gents ablutions has 83 lockers) - Server room in ground floor office area Additional facilities include: - Double volume reception/waiting area - 90 sqm canteen and separate "green" area seating 16 people - 500,000 litres reservoir for fire protection - Backup generator Security: - Separate security control room - Full access control - Twenty eight cameras all around the property - Biometrics access control on all gates and doors - Intercom system with reception at gate Parking: - 30 separate undercover parking for staff - Visitor's open parking bays - Demarcated disabled parking