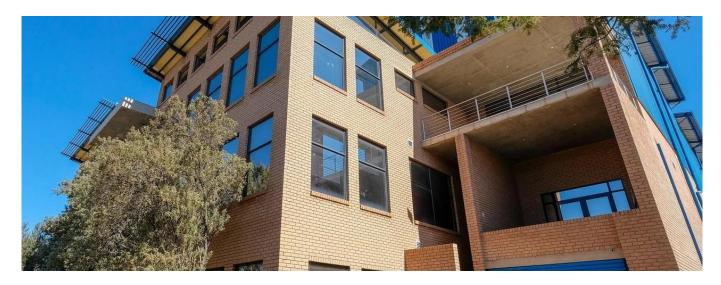

## USD 5645500.00

AAA grade facility situated on a corner stand in the popular Rosslyn Industrial area within close proximity to major supply routes. Separate access points for receiving and dispatching goods which leaves no congestion. 6,000 sqm Warehouse area consisting of the following: - 10 sqm free stack height. - Loading/unloading areas with multiple roller shutter doors and four docking bays with dock levelers. - Control office for security and general administration. - Manager office with open plan area for additional staff. 1,122 sqm Office areas on 2 duplicate designed floors, each consisting of the following: - Boardroom - Four closed offices - Large open plan area for twelve workstations - Open plan filing/store room - Kitchen with store room - Ablution facilities (Ladies, gents & disabled separate - ladies ablutions has 2 showers and 190 lockers, gents ablutions has 83 lockers) - Server room in ground floor office area Additional facilities include: - Double volume reception/waiting area - 90 sqm canteen and separate "green" area seating 16 people - 500,000 litres reservoir for fire protection - Backup generator Security: - Separate security control room - Full access control - Twenty eight cameras all around the property - Biometrics access control on all gates and doors - Intercom system with reception at gate Parking: - 30 separate undercover parking for staff - Visitor's open parking bays - Demarcated disabled parking