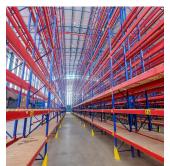

## USD 5645500.00

AAA grade facility situated on a corner stand in the popular Rosslyn Industrial area within close proximity to major supply routes. Separate access points for receiving and dispatching goods which leaves no congestion. 6,000 sqm Warehouse area consisting of the following: - 10 sqm free stack height. - Loading/unloading areas with multiple roller shutter doors and four docking bays with dock levelers. - Control office for security and general administration. - Manager office with open plan area for additional staff. 1,122 sqm Office areas on 2 duplicate designed floors, each consisting of the following: - Boardroom - Four closed offices - Large open plan area for twelve workstations - Open plan filing/store room - Kitchen with store room - Ablution facilities (Ladies, gents & disabled separate - ladies ablutions has 2 showers and 190 lockers, gents ablutions has 83 lockers) - Server room in ground floor office area Additional facilities include: - Double volume reception/waiting area - 90 sqm canteen and separate "green" area seating 16 people - 500,000 litres reservoir for fire protection - Backup generator Security: - Separate security control room - Full access control - Twenty eight cameras all around the property - Biometrics access control on all gates and doors - Intercom system with reception at gate Parking: - 30 separate undercover parking for staff - Visitor's open parking bays - Demarcated disabled parking