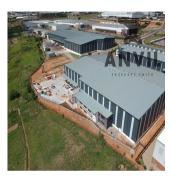

### **USD 0.00**

∅ pavimenti

del terreno

WESTLAKE INDUSTRIAL PARK, LONGMEADOW Westlake Industrial park offers a variety of tenant driven warehousing facilities which are ready for construction. Strategically located between Longmeadow Business Estate and Linbro park. Close proximity and easily accessible from two major routes; R25 modderfontein road and the N3 highway using the London road interchange. The central location appeals to logistics and distribution operators. The zoning allows for warehousing, distribution as well as light manufacturing. The warehousing features; 12.5m2 to the eaves, good truck articulation, roller shutter access, sprinkler system and provision for dock levelers Premium warehouse to let in Westlake View-Modderfontein. Strategically located just of London road on the boundary of Longmeadow business Estate. Westlake industrial park easily accessible from the N3 highway as well as other major arterial roads This newly developed industrial area is home to a wide variety of warehousing and distribution operations due to its quick highway access and central location. The warehouse to rent in Westlake, Modderfontein features include; multiple Roller shutter doors with dock leveller provision, good height to eaves, strong incoming supply power, deep yard area, modern offices, good truck articulation, etc