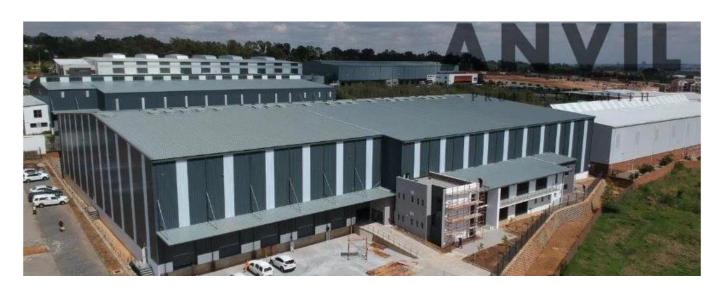

### **USD 0.00**

∅ pavimenti

del terreno

WESTLAKE INDUSTRIAL PARK, LONGMEADOW Westlake Industrial park offers a variety of tenant driven warehousing facilities which are ready for construction. Strategically located between Longmeadow Business Estate and Linbro park. Close proximity and easily accessible from two major routes; R25 modderfontein road and the N3 highway using the London road interchange. The central location appeals to logistics and distribution operators. The zoning allows for warehousing, distribution as well as light manufacturing. The warehousing features; 12.5m2 to the eaves, good truck articulation, roller shutter access, sprinkler system and provision for dock levelers Premium warehouse to let in Westlake View-Modderfontein. Strategically located just of London road on the boundary of Longmeadow business Estate. Westlake industrial park easily accessible from the N3 highway as well as other major arterial roads This newly developed industrial area is home to a wide variety of warehousing and distribution operations due to its quick highway access and central location. The warehouse to rent in Westlake, Modderfontein features include; multiple Roller shutter doors with dock leveller provision, good height to eaves, strong incoming supply power, deep yard area, modern offices, good truck articulation, etc