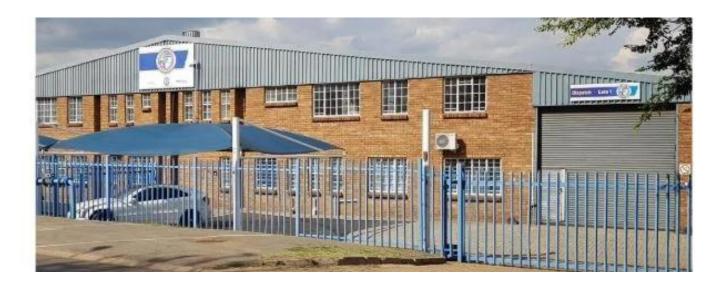

## **USD 0.00**

© 0 pavimenti © 0 qm Superficie © 0 posti auto del terreno

agni

PRIME LOCATED FACTORY WITH GOOD MIS OF OFFICE TO FACTORY SPACE CLOSE TO ALL ARTERIAL ROADS A prime factory with the perfect ratio of office to factory space In a Prime Location, good security, 3 phase 8 offices large yard close to arterial roads 8 m to the eaves air conditioned offices with a reception and changing rooms for factory staff ample parking for trucks and staff vehicles Large Yard Security and cameras and alarmed Good natural light Prime Location for Distribution and manufacturing TWO entrances one on Kelly and the other on adjacent road at the rear of the property