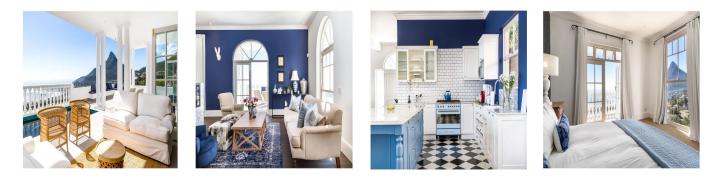

## Property export

EFFORTLESS LUXURY Modern, contemporary, Victorian styled, newly built home, perched up high up on the mountain in Camps Bay. This stunning sea facing home offers panoramic views of the ocean and the surrounding mountains. As you walk through the front door you are hit by the grandeur of the room which includes beautiful Victorian style floor to ceiling windows and doors, very high ceilings, tall white pillars and a modern gas fireplace. On this level there is a seamless flow from open-plan kitchen to ultra-spacious inter-leading living areas, leading onto the perfect entertainer's terrace, with swimming pool, built in braai and lots of seating to enjoy the breath taking views. This level also has a separate scullery and a guest toilet. The top floor consists of a library with a pajama lounge which leads onto 3 very well proportioned bedrooms that all opens up onto a sea facing balcony. The corner master suite has the most spectacular views of the ocean as well as Lions Head finished off with a full bathroom and dressing area. The other two bedrooms are also both en-suite. On the lower level there is garaging for 6 cars as well as 2 fourth bedroom with its own separate entrance which can be used as a teenage pad or a private self-catering unit with a full bathroom. The bedroom has its own private balcony with incredible sea views. Then last but not least on the ground level there is garaging for 6 cars as well as 2 store rooms. And ample extra storage space for sporting equipment, motor bikes etc. plus you can park an extra 4 cars in the drive way. The floor space is as follows: Floor Area (sqm) First Floor 196,6m<sup>2</sup> Ground Floor 181m<sup>2</sup> Lower Ground Floor Balconies 105,5m<sup>2</sup> Total 272,71m<sup>2</sup>